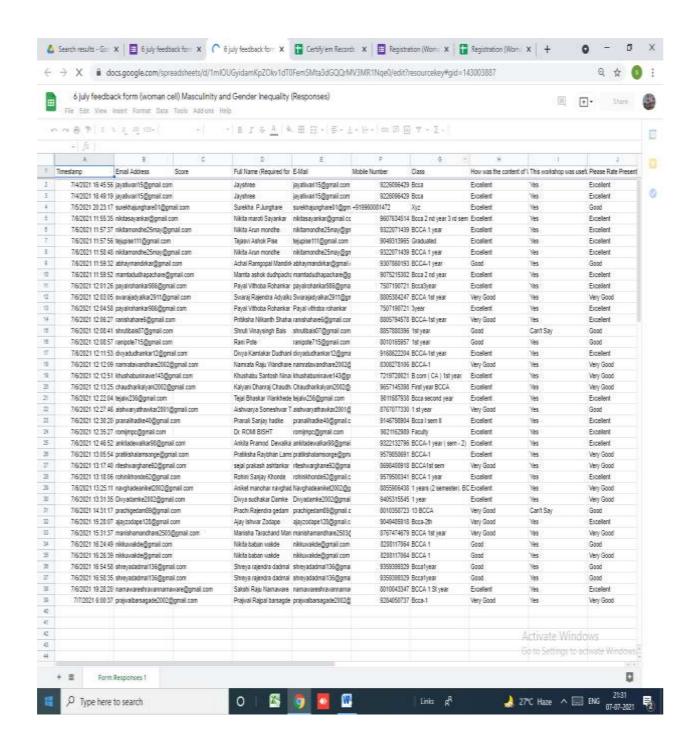

#### **Masculinity & Gender Inequality**

A Webinar was held today on 6th July 2021 at Randhirsingh Bhadoriya Mahavidyalaya . This webinar was conducted under the guidance of Dr. jayeshree Tiwari, (Principal of Randhirsingh Bhadoriya Mahavidyalaya . The topic of the this webinar was "masculinity and gender inequality ". The resource person of the program was Dr Pradip Meashram (J.M.Patel, College Bhandara). Sir was gave information about Gender inequality is one of the most pressing global barriers to social and economic progress and to the fulfillment of human rights; because of this, achieving gender equality and preventing violence is core to Promundo's mission . This webinar was attended by 43 participants. The program was moderated By Prof. S.P. Junghare and vote of thanks gaved by Prof. K.M. Ghiye. All staff was present at the event. All detail of the program has given below.