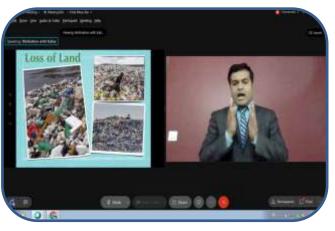

#### **Registration Form**

**Registration Form link** :- <a href="https://forms.gle/dXW6fd5S5kE7MoVR6">https://forms.gle/dXW6fd5S5kE7MoVR6</a>