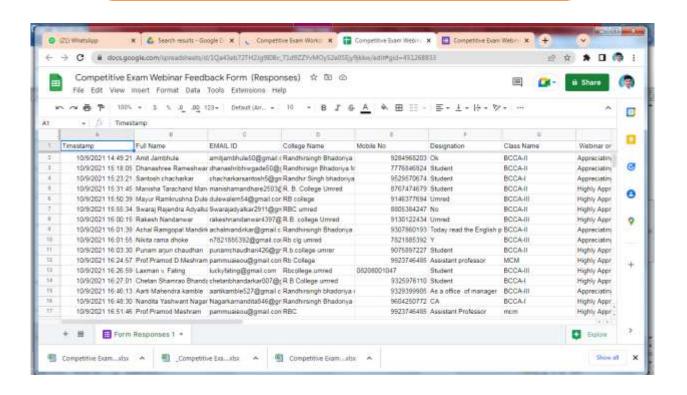

Prof.S.P.Junghare

Prersident Women Cell (ICC)

Dr. Jayshree M. Tiwari

Officiating Principal

**Feedback Form** 

Feedback Form :- <a href="https://forms.gle/QXaTYztwRw5Wi5MU9">https://forms.gle/QXaTYztwRw5Wi5MU9</a>