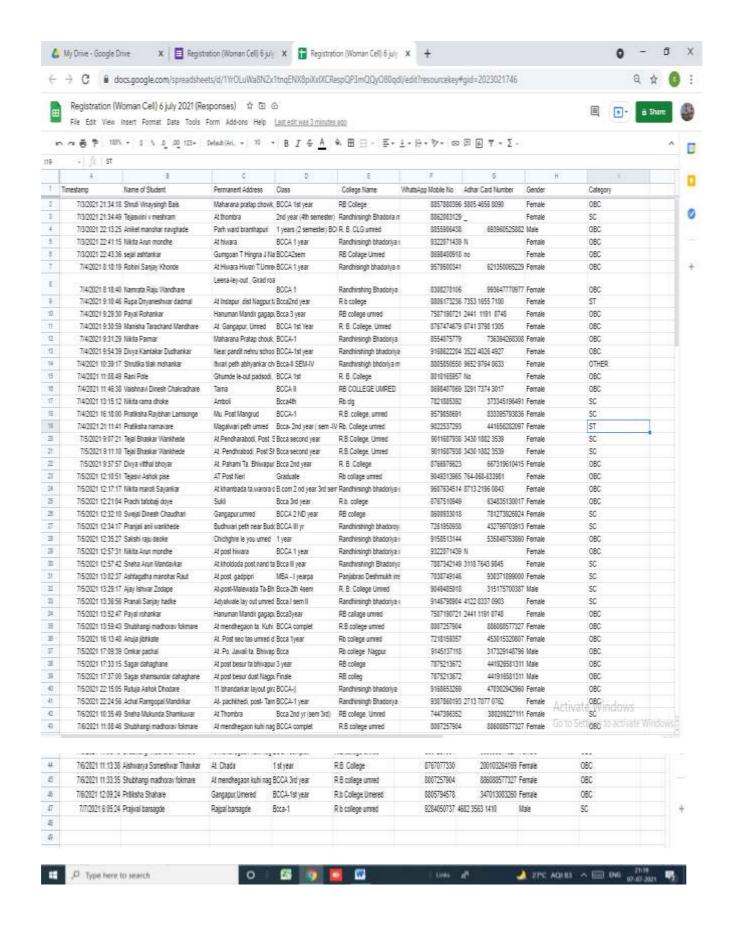

#### **Registration Form**

**Registration Form link** :- <a href="https://forms.gle/dXW6fd5S5kE7MoVR6">https://forms.gle/dXW6fd5S5kE7MoVR6</a>