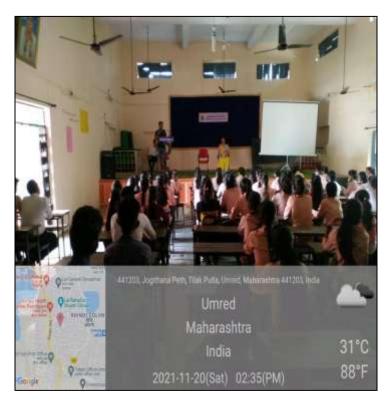

#### Report On One Day Seminar "Career in Computer Programming"

Randhirsingh Bhadoriya Mahavidyalaya Umred organized one day seminar on topic "Career in Computer programming" on dated 20/11/2021 at 01.30 PM. Hon. Mr. Abhinav Raut (Full Stack Developer at Zerodha, Bangalore) was the resource person of seminar. Total 58 participants attended the seminar.

In this seminar Mr. Abhinav Raut gave detail knowledge on different computer languages, various computer programming and various career options in computer industry. Some participants had asked queries related to seminar topic. Mr. Abhinav Raut had answered to the questions arises from participants. At last webinar was ended with vote of thanks.