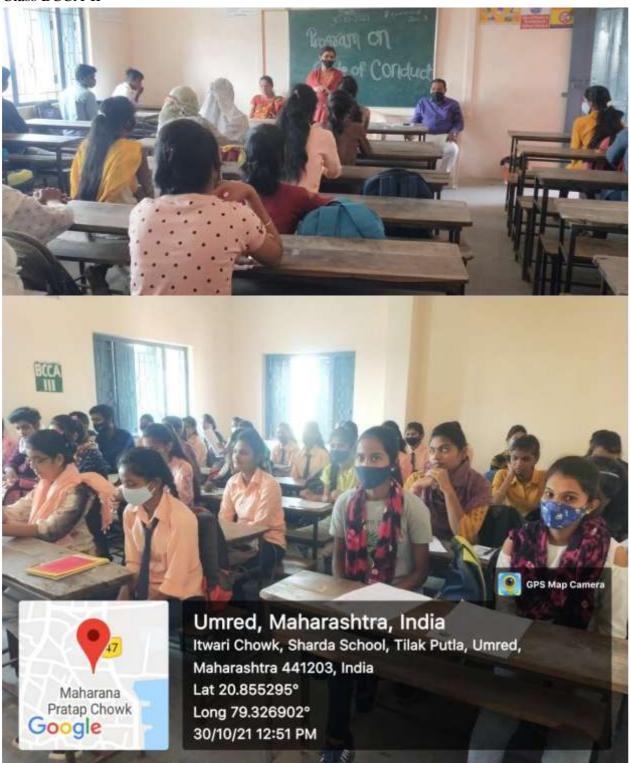

#### "Code of Conduct"

In Randhirsingh Bhadoriya Mahavidyalaya program was organized on 30/10/2021on topic "Code of conduct". The resource person of the program was Dr Jayeshree Tiwari (Principal,randhirsingh bhadoriya mahavidyalaya,umred).

It required to know all information to the students about college, so Dr Jayashree Tiwari has given information about college prospective plan, strategic plan, different polices, college rules, special celebrated day etc all. She gave information to BCCA-I, BCCA-II, BCCA-III class separately.

In this program was given introductory speech Prof .Ms S.P.Junghare and vote of thanks Prof Mr.H Somkuwar

in this program 23 students BCCA -I, 25 students BCCA-II, 37 students BCCA-III was present.in this program speech talk method was used .Classwise attendence and photograph is given below.