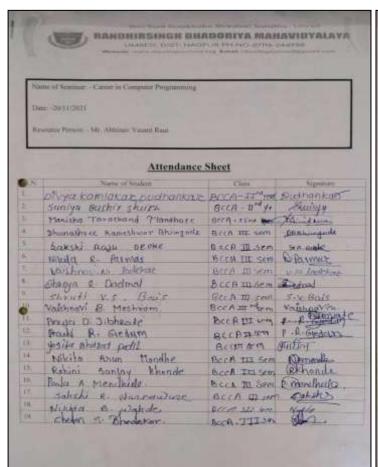

#### Report On One Day Seminar "Career in Computer Programming"

Randhirsingh Bhadoriya Mahavidyalaya Umred organized one day seminar on topic "Career in Computer programming" on dated 20/11/2021 at 01.30 PM. Hon. Mr. Abhinav Raut (Full Stack Developer at Zerodha, Bangalore) was the resource person of seminar. Total 58 participants attended the seminar.

This program was started by Prof. Rahul S. Bhusari by welcoming all the participants as well as faculty members, after that Prof. Miss S. P. Junghare gave introductory speech in which she gives brief introduction about resource person. After that Mr. Abhinav Raut started his speech. The total duration of webinar was 1.00 hour.

In this seminar Mr. Abhinav Raut gave detail knowledge on different computer languages, various computer programming and various career options in computer industry. Some participants had asked queries related to seminar topic. Mr. Abhinav Raut had answered to the questions arises from participants. At last webinar was ended with vote of thanks.