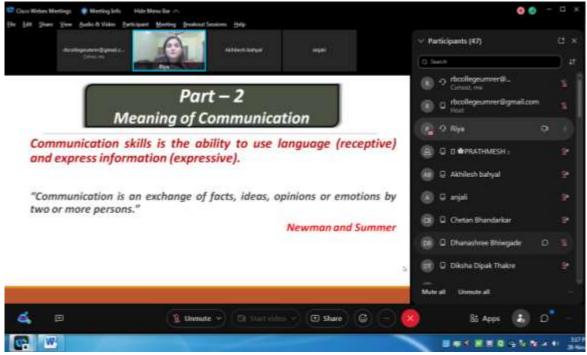

l, Gracious College Of Education, Abhanpur, Chhattisgarh is the resource person for this webinar. In this webinar total of 117 participants were registered out of which 48 participants join the webinar.

This program is started by Prof. Aakash G. Pande by welcoming all; also he gave a brief introduction to the resource person. After that Dr Tiwari madam started her lecture.

The total duration of the webinar was 1. 30 hours. In which Tiwari madam told about the importance of communication, the role of listening in communication skills, time management and also told how to manage time. In the end, she interacts with participants and answers the question asked by participants.

In this program, Prof. Aakash Pande, Prof. Rahul Bhusari, Prof. Khushboo Ghiye has joined webinar from college.









Some Screenshot of Webinar on Cisco Webex

#### **National FDP on SPSS**

#### Shri Sant Gulabbaba Shikshan Sanstha's

#### Randhirsingh Bhadoriya Mahavidyalaya, Umred

Dist: - Nagpur

Report on Five Day National Faculty Development Workshop On "Statistical Analysis Using SPSS (Theory & Practical- a beginner model)"

SPSS is one of key important software for statistical analysis which is very useful in research work. Researcher who need statistical analysis in their research used SPSS software, but very few researcher know using of SPSS software; by taking consideration of this Randhirsingh Bhadoriya Mahavidyalaya, Umred & Manoharbhai Patel College, Sakoli jointly decides to organize five day national faculty development workshop on the same topic at 18<sup>th</sup> January 2022 to 2