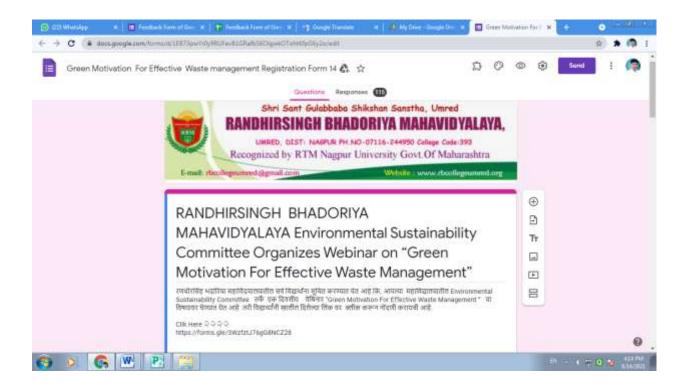

#### **Registration Form**

**Registration Form link** :- <a href="https://forms.gle/dXW6fd5S5kE7MoVR6">https://forms.gle/dXW6fd5S5kE7MoVR6</a>