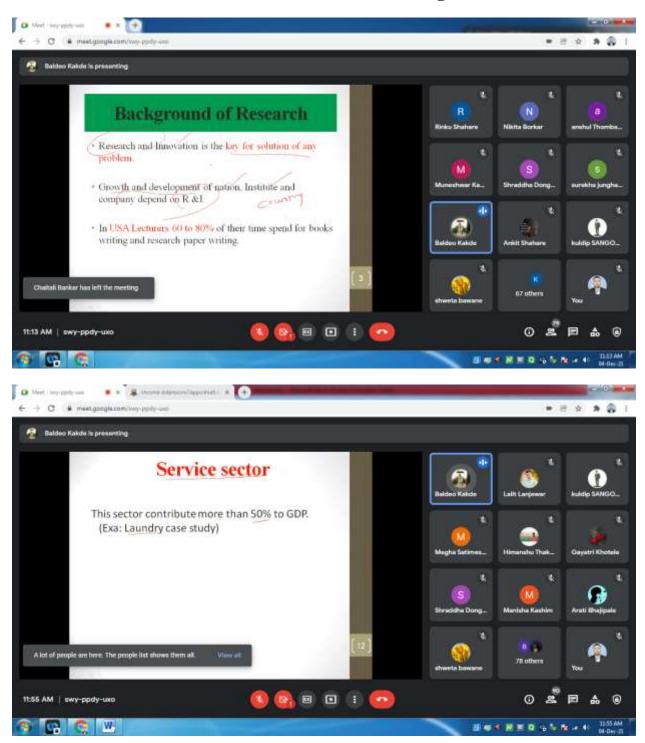

ipants as well as faculty members and also giving a brief introduction to the resource person. After that Dr Kakde sir starts his lecture.

The total duration of the webinar was 1. 30 hours. In which Kakde sir told about the importance of research, how you can research, the important point to be considered while doing research, as well as he gave ideas about patents. In the end, he interacts with participants and answers the question asked by the participant.

In this program, Prof. Surekha P. Junghare HOD, Randhirisingh Bhadoriya Mahavidyalaya, Umred, Prof. Aakash Pande, Prof. Rahul Bhusari, Prof. Khushboo Ghiye, Prof. Pramod Meshram was handling this program in college, whereas Prof. Varsha Pande & Prof. Chaya Ghiye joined webinar online.

#### Some Screenshot of Webinar on Google Meet







Students Present Listening Webinar In College

#### **Attendance of Webinar**

| Full Name            | First Seen     | Time in Call |
|----------------------|----------------|--------------|
| Abhishek Sandesh     | 04-12-21 11:02 | 0:00:33      |
| Achal Mandirkar      | 04-12-21 11:01 | 0:35:45      |
| Amit Jambhule        | 04-12-21 11:05 | 0:27:23      |
| Aniket Navghade      | 04-12-21 11:01 | 0:23:43      |
| Ankit Shahare        | 04-12-21 11:01 | 1:29:41      |
| Ankit Todase         | 04-12-21 11:39 | 0:02:04      |
| Ankita Bhujbal       | 04-12-21 11:01 | 0:10:47      |
| Ankita Dewalkar      | 04-12-21 11:01 | 0:34:56      |
| Ankita Lakade        | 04-12-21 11:01 | 0:00:55      |
| Anuja Jibhkate       | 04-12-21 12:08 | 0:22:33      |
| Arati Bhajipale      | 04-12-