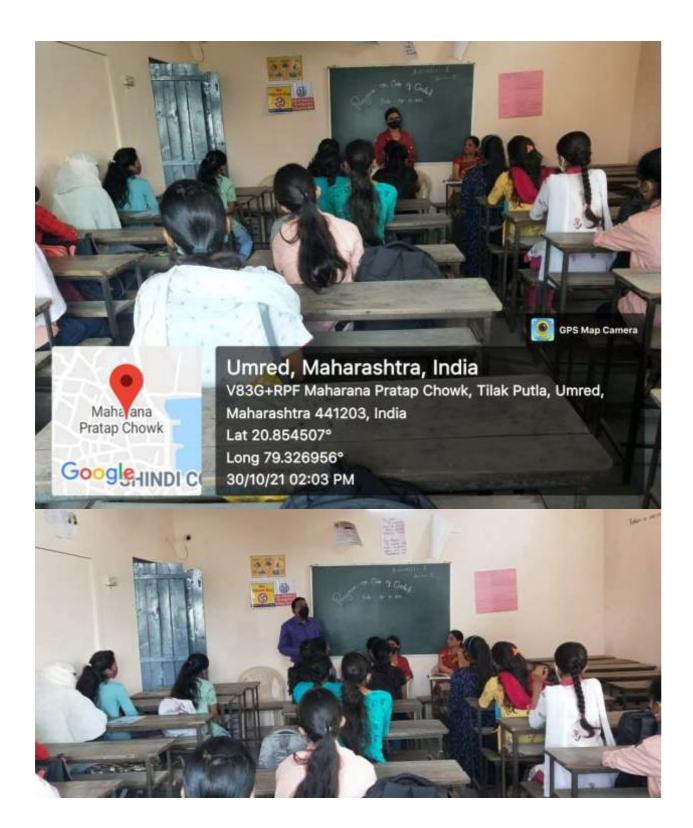

#### "Code of Conduct"

In Randhirsingh Bhadoriya Mahavidyalaya program was organized on 30/10/2021on topic "Code of conduct". The resource person of the program was Dr Jayeshree Tiwari (Principal,randhirsingh bhadoriya mahavidyalaya,umred).

It required to know all information to the students about college, so Dr Jayashree Tiwari has given information about college prospective plan, strategic plan, different polices, college rules, special celebrated day etc all. She gave information to BCCA-I, BCCA-II, BCCA-III class separately.

In this program was given introductory speech Prof .Ms S.P.Junghare and vote of thanks Prof Mr.H Somkuwar

in this program 23 students BCCA -I, 25 students BCCA-II, 37 students BCCA-III was present.in this program speech talk method was used .Classwise attendence and photograph is given below.