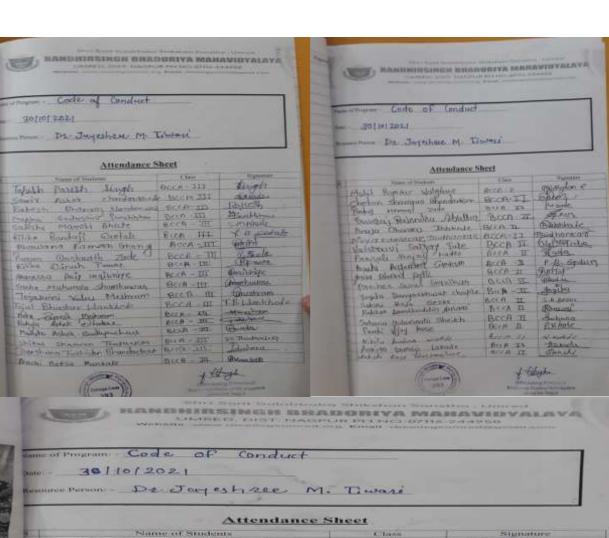

#### "Code of Conduct"

In Randhirsingh Bhadoriya Mahavidyalaya program was organized on 30/10/2021on topic "Code of conduct". The resource person of the program was Dr Jayeshree Tiwari (Principal,randhirsingh bhadoriya mahavidyalaya,umred).

It required to know all information to the students about college, so Dr Jayashree Tiwari has given information about college prospective plan, strategic plan, different polices, college rules, special celebrated day etc all. She gave information to BCCA-I, BCCA-II, BCCA-III class separately.

In this program was given introductory speech Prof .Ms S.P.Junghare and vote of thanks Prof Mr.H Somkuwar

in this program 23 students BCCA -I, 25 students BCCA-II, 37 students BCCA-III was present.in this program speech talk method was used .Classwise attendence and photograph is given below.