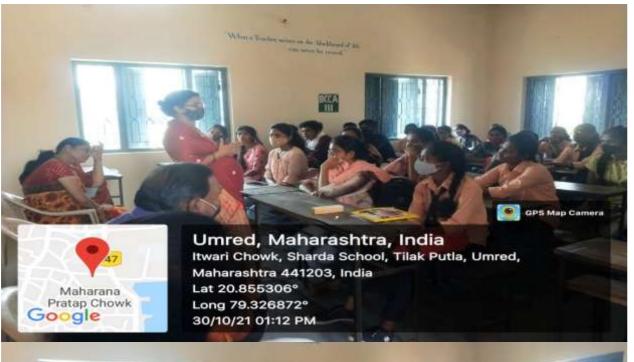

#### "Code of Conduct"

In Randhirsingh Bhadoriya Mahavidyalaya program was organized on 30/10/2021on topic "Code of conduct". The resource person of the program was Dr Jayeshree Tiwari (Principal,randhirsingh bhadoriya mahavidyalaya,umred).

It required to know all information to the students about college, so Dr Jayashree Tiwari has given information about college prospective plan, strategic plan, different polices, college rules, special celebrated day etc all. She gave information to BCCA-I, BCCA-II, BCCA-III class separately.

In this program was given introductory speech Prof .Ms S.P.Junghare and vote of thanks Prof Mr.H Somkuwar

in this program 23 students BCCA -I, 25 students BCCA-II, 37 students BCCA-III was present.in this program speech talk method was used .Classwise attendence and photograph is given below.