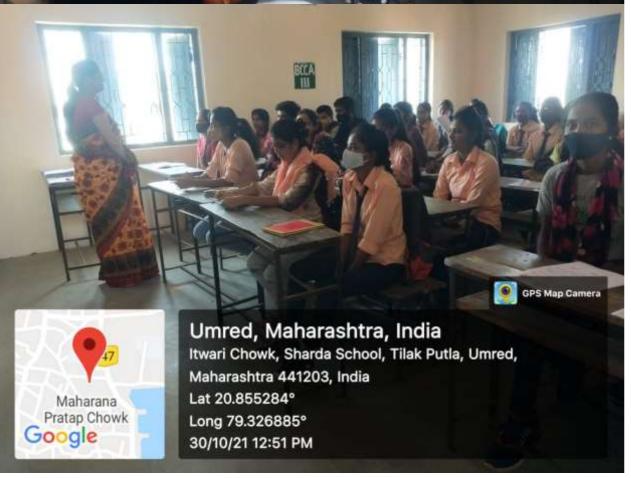

#### "Code of Conduct"

In Randhirsingh Bhadoriya Mahavidyalaya program was organized on 30/10/2021on topic "Code of conduct". The resource person of the program was Dr Jayeshree Tiwari (Principal,randhirsingh bhadoriya mahavidyalaya,umred).

It required to know all information to the students about college, so Dr Jayashree Tiwari has given information about college prospective plan, strategic plan, different polices, college rules, special celebrated day etc all. She gave information to BCCA-I, BCCA-II, BCCA-III class separately.

In this program was given introductory speech Prof .Ms S.P.Junghare and vote of thanks Prof Mr.H Somkuwar

in this program 23 students BCCA -I, 25 students BCCA-II, 37 students BCCA-III was present.in this program speech talk method was used .Classwise attendence and photograph is given below.