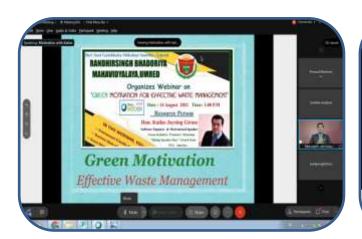

#### **Registration Form**

**Registration Form link** :- <a href="https://forms.gle/dXW6fd5S5kE7MoVR6">https://forms.gle/dXW6fd5S5kE7MoVR6</a>