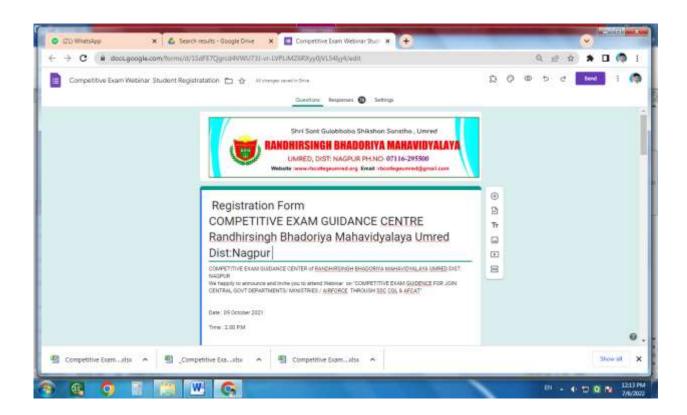

#### **Registration Form**

**Registration Form link** :- <a href="https://forms.gle/dXW6fd5S5kE7MoVR6">https://forms.gle/dXW6fd5S5kE7MoVR6</a>