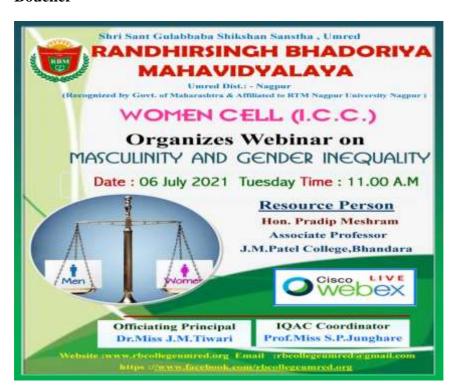

#### **Masculinity & Gender Inequality**

A Webinar was held today on 6th July 2021 at Randhirsingh Bhadoriya Mahavidyalaya . This webinar was conducted under the guidance of Dr. jayeshree Tiwari, (Principal of Randhirsingh Bhadoriya Mahavidyalaya . The topic of the this webinar was "masculinity and gender inequality ". The resource person of the program was Dr Pradip Meashram (J.M.Patel, College Bhandara). Sir was gave information about Gender inequality is one of the most pressing global barriers to social and economic progress and to the fulfillment of human rights; because of this, achieving gender equality and preventing violence is core to Promundo's mission . This webinar was attended by 43 participants. The program was moderated By Prof. S.P. Junghare and vote of thanks gaved by Prof. K.M. Ghiye. All staff was present at the event. All detail of the program has given below.

#### Invitation Letter

To,

Hon. Dr. Pradip Meshram

Associate Professor

HOD, Social Science Department

J.M. Patel Mahavidyalaya, Bhandara

Subject: - To invite you as resource person for conducting online webinar on "Masculinity & Gender Inequality".

Respected Sir,

The purpose of this letter is to formally invite you, to become resource person for conducting online webinar on "Masculinity & Gender Inequality" on 06/07/2021 at 11:00 A.M on Cisco Webex Portal.

### RANDHIRSINGH BHADORIYA MAHAVIDYALAYA

UMRED, DIST: NAGPUR PH.NO-07116-244950

WOMEN CELL (ICC) ORGANIZES WEBINAR ON

"Masculinity And Gender Inequality"

Certificate of Participation

This is to certify that {{Full Name}} participated in "Masculinity And Gender Inequality" Organized by "Women Cell (ICC)" of institution.He/She has been awarded certificate for participating in the Webinar on Date 6 July 2021.