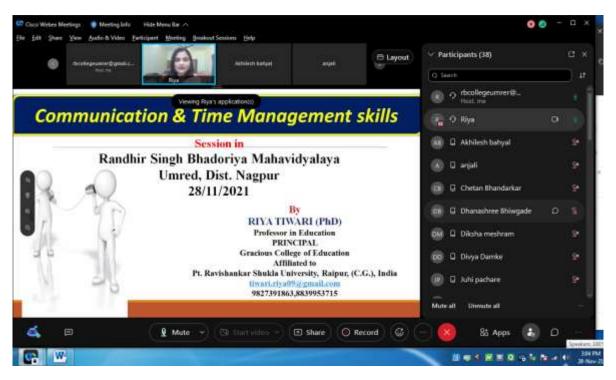

pal, Gracious College Of Education, Abhanpur, Chhattisgarh is the resource person for this webinar. In this webinar total of 117 participants were registered out of which 48 participants join the webinar.

This program is started by Prof. Aakash G. Pande by welcoming all; also he gave a brief introduction to the resource person. After that Dr Tiwari madam started her lecture.

The total duration of the webinar was 1. 30 hours. In which Tiwari madam told about the importance of communication, the role of listening in communication skills, time management and also told how to manage time. In the end, she interacts with participants and answers the question asked by participants.

In this program, Prof. Aakash Pande, Prof. Rahul Bhusari, Prof. Khushboo Ghiye has joined webinar from college.









Some Screenshot of Webinar on Cisco Webex

#### **National FDP on SPSS**

#### Shri Sant Gulabbaba Shikshan Sanstha's

#### Randhirsingh Bhadoriya Mahavidyalaya, Umred

Dist: - Nagpur

Report on Five Day National Faculty Development Workshop On "Statistical Analysis Using SPSS (Theory & Practical- a beginner model)"

SPSS is one of key important software for statistical analysis which is very useful in research work. Researcher who need statistical analysis in their research used SPSS software, but very few researcher know using of SPSS software; by taking consideration of this Randhirsingh Bhadoriya Mahavidyalaya, Umred & Manoharbhai Patel College, Sakoli jointly decides to organize five day national faculty development workshop on the same topic at 18<sup>th</sup> January 2022 to