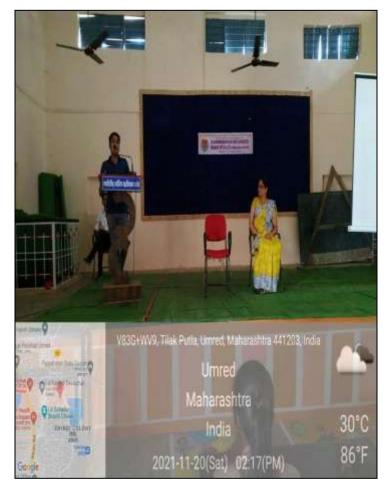

#### Report On One Day Seminar "Career in Computer Programming"

Randhirsingh Bhadoriya Mahavidyalaya Umred organized one day seminar on topic "Career in Computer programming" on dated 20/11/2021 at 01.30 PM. Hon. Mr. Abhinav Raut (Full Stack Developer at Zerodha, Bangalore) was the resource person of seminar. Total 58 participants attended the seminar.

## RANDHIRSINGH BHADORIYA MAHAVIDYALAYA,UMRED

Organizes Seminar on Topic
"Career in Computer Programming"

Date: 20 NOV 2021 Time: 1.30 P.M

## **Resource Person**

Hon. Abhinav Vasant Raut

Full Stack Developer At Zerodha

Dr.Miss J.M.Tiwari (Officiating Principal )

Prof.R.S.Bhusari
Event Coordinator

Website: www.rbcollegeumred.org

Email :rbcollegeumred@gmail.com