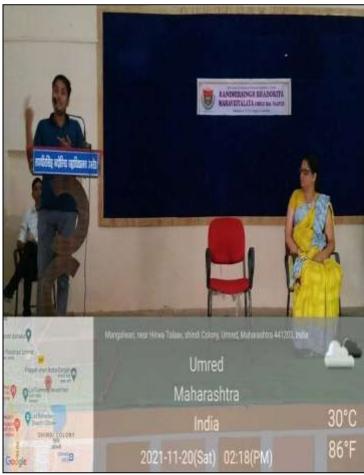

#### **Career in Computer Programming**

#### Report On One Day Seminar "Career in Computer Programming"

Randhirsingh Bhadoriya Mahavidyalaya Umred organized one day seminar on topic "Career in Computer programming" on dated 20/11/2021 at 01.30 PM. Hon. Mr. Abhinav Raut (Full Stack Developer at Zerodha, Bangalore) was the resource person of seminar. Total 58 participants attended the seminar.

This program was started by Prof. Rahul S. Bhusari by welcoming all the participants as well as faculty members, after that Prof. Miss S. P. Junghare gave introductory speech in which she gives brief introduction about resource person. After that Mr. Abhinav Raut started his speech. The total duration of webinar was 1.00 hour.