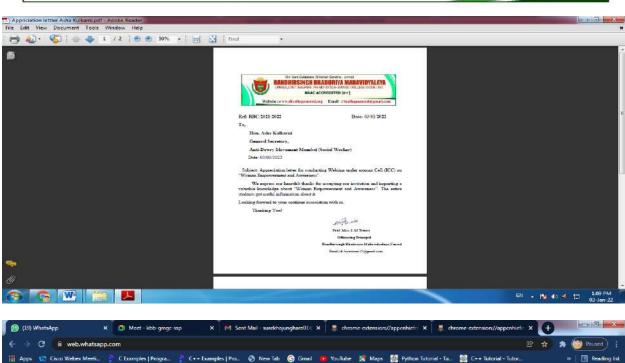

# **Appreciation Letter**

# Letter of Appreciation

Date: 06/07/2021

To,

Hon. Dr. Pradip Meshram

Associate Professor

HOD, Social Science Department

J.M. Patel Mahavidyalaya, Bhandara

Subject: Letter of appreciation for remarkable contribution for conducting webianr.

Dear Sir.

We express our heartfelt thanks for accepting our invitation and for giving your valuable time. You are hardworking person with amazing personality. Your vast knowledge will provide deep nourishment to our students.

Looking forward to your continue association with us.

Thanking you!

With Regards

Ramil is and the doma Male very nagar (Imred Clat Nagar Prof. Miss J. M Tiwari

Principal Officiating Principal

Officiating Principal