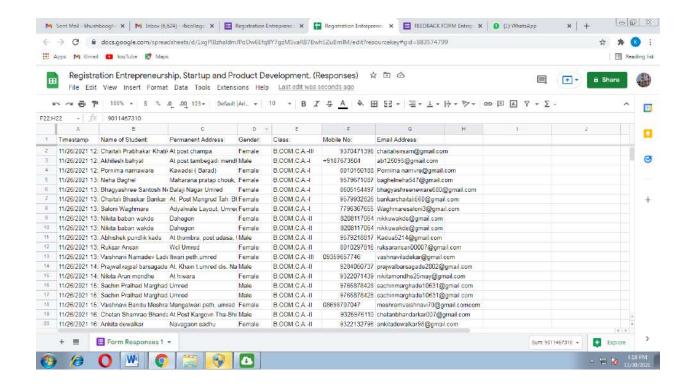

Nilesh Ugemuge

Assistant Professor in Department of Physics Anand Niketan College, Anandwan, Worora, Dist: Chandrapur

Dr.Miss J.M.Tiwari Prof.K.M.Ghiye
(Officiating Principal ) Event Coordinator

#### **Registration Form Detail:**

रणधीरसिंह भदोरिया महाविदयालयातील सर्व विद्यार्थांना सूचित करण्यात येत आहे कि, आपल्या महाविदयालयात Innovation & Incubation Cell तर्फे एक दिवसीय सेमिनार "Entrepreneurship, Startup and Product Development" या विषयावर घेण्यात येत आहे .तरी सर्व विदयार्थ्यांनी खालील दिलेल्या लिंक वर क्लीक करून नोंदणी करायची आहे.

Click Here to Registration

https://forms.gle/LgLo5tGn3gD52VLZ7

दिनांक :30 November 2021

Time : 1:00 P.M

Resource Person-: Hon.Dr. Nilesh Ugemuge

Assistant Professor in Department of Physics

Anand Niketan College, Anandwan, Warora, Dist: Chandrapur.









#### **Attendance Sheet:**



#### Seminar on "Entrepreneurship, Startup and F. oduct Development." Student Attendance Shevi

| SR.NO. | Name of Student            | Class          | Signature        |
|--------|----------------------------|----------------|------------------|
| 1)     | Teias V. Shambharkar       | BCCA 1st sem   | T.V.S            |
| 2)     | Prem R. Gredam             | BCCA 1St SPX   | - Fredom         |
| 3)     | Shirdas Ma Gagghate        | BCCA-I - Serol | dividas Gaganate |
| 4)     | Vistal VITHOBA Hawalkala   | BCCA-J Sem     | 3                |
| 5)     | Marshal. P. Barsagade      | BCCA-L sem     |                  |
| 6)     | shankar, p. chaudhari      | BCCA-TSEM      | Shougher         |
| 7)     | Rittock Dayakam Reijkie    | <u>-11</u>     | C