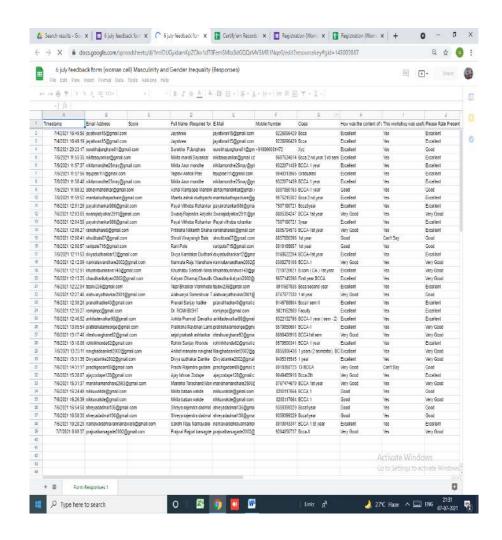

n of the program was Dr Jayeshree Tiwari (Principal,randhirsingh bhadoriya mahavidyalaya,umred).

It required to know all information to the students about college, so Dr Jayashree Tiwari has given information about college prospective plan, strategic plan, different polices, college rules, special celebrated day etc all. She gave information to BCCA-I, BCCA-II, BCCA-III class separately.

In this program was given introductory speech Prof.Ms S.P.Junghare and vote of thanks Prof. Mr.H. Somkuwar.

in this program 23 students BCCA-I, 25 students BCCA-II, 37 students BCCA-III was present in this program speech talk method was used .Classwise attendence and photograph is given below.

#### Brochure



### Class BCCA-III



# Feedback Form

# Feedback Form: https://forms.gle/QXaTYztwRw5Wi5MU9



# Report On One Day Seminar "Career in Computer Programming"

Randhirsingh Bhadoriya Mahavidyalaya Umred organized one day seminar on topic "Career in Computer programming" on dated 20/11/2021 at 01.30 PM. Hon. Mr. Abhinav Raut (Full Stack Developer at Zerodha, Bangalore) was the resource person of seminar. Total 58 participants attended the seminar.

This program was started by Prof. Rahul S. Bhusari by welcoming all the participants as well as faculty members, after that Prof. Miss S. P. Junghare gave introductory speech in which she gives brief introduction about resource person. After that Mr. Abhinav Raut started his speech. The total duration of webinar was 1.00 hour.

In this seminar Mr. Abhinav Raut gave detail knowledge on different computer languages, various computer programmi