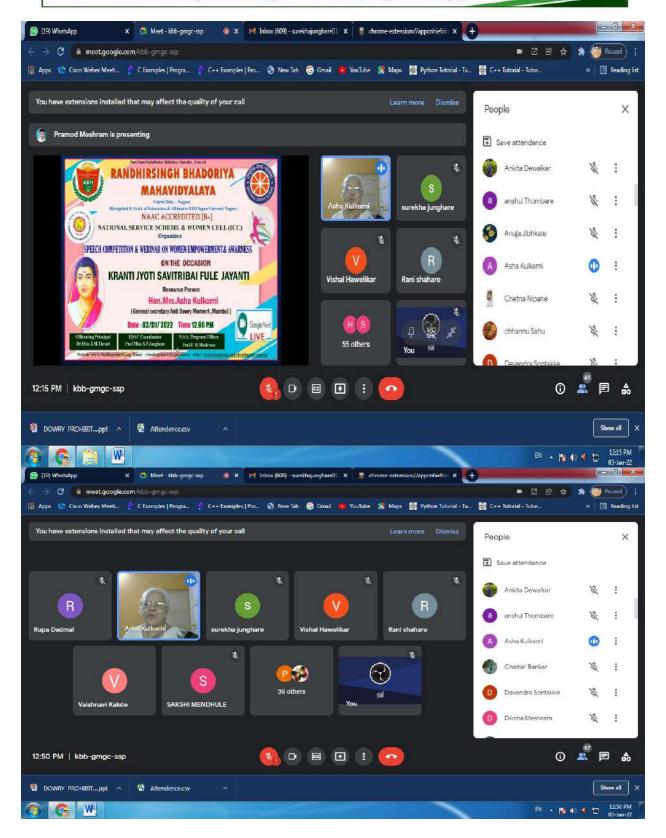

yalaya .This webinar was conducted under the guidance of **Miss Asha Kulkarni** (**General Secretary,Anti Dowry Movement Mumbai** )of the this webinar was "Woman Empowerment and Awareness". This webinar was attended by 72 participants. The program was moderated By Prof. S.P.Junghare (Coordinator of ICC RB College Umred)and vote of thanks gaved by Prof. P.D.Meshram All staff was present at the event.All detail of the program has given below.

Resource Persone: Asha Kulkarni





Shri Sant Gulabbaba Shikshan Sanstha, Umred

## RANDHIRSINGH BHADORIYA MAHAVIDYALAYA

UMRED, DIST: NAGPUR PH-NO 07116-295500 COLLEGE CODE: 393

### NAAC ACCREDITED [B+]







## NAAC ACCREDITED [B+]





## NAAC ACCREDITED [B+]





UMRED, DIST: NAGPUR PH-NO 07116-295500 COLLEGE CODE: 393

## NAAC ACCREDITED [B+]





## **Feedback Form Link**





## NAAC ACCREDITED [B+]

Website: www.rbcollegeumred.org Email: rbcollegeumred@gmail.com

#### https://forms.gle/RFdXPQeCk4Whctdh6





## RANDHIRSINGH BHADORIYA MAHAVIDYALAYA

UMRED, DIST: NAGPUR PH-NO 07116-295500 COLLEGE CODE: 393

### NAAC ACCREDITED [B+]

Website: www.rbcollegeumred.org Email: rbcollegeumred@gmail.com

## **News Published**

## रणधीरसिंह भदोरिया महाविद्यालय, उमरेड



स्थानिक रणधीरसिंह भदोरिया महाविद्यालयात राष्ट्रीय सेवा योजना आणि महिला आयोग कक्ष यांच्या अंतर्गत क्रांती ज्योती सावित्रीबाई जयंतीनिमित्त फले यांच्या 'क्रांतिज्योती महाविद्यालयात सावित्रीबाई फुले यांचे जीवनचरित्र' या विषयावर 'भाषण स्पर्धेचे' व 'महिला सक्षमीकरण आणि जागरूकता' या विषयावर वेबिनारचे आयोजन केले. ॲटी डावरी मोमेंट मुंबईच्या जनरल सेक्रेटरी आशा कुलकर्णी यांनी ऑनलाइ