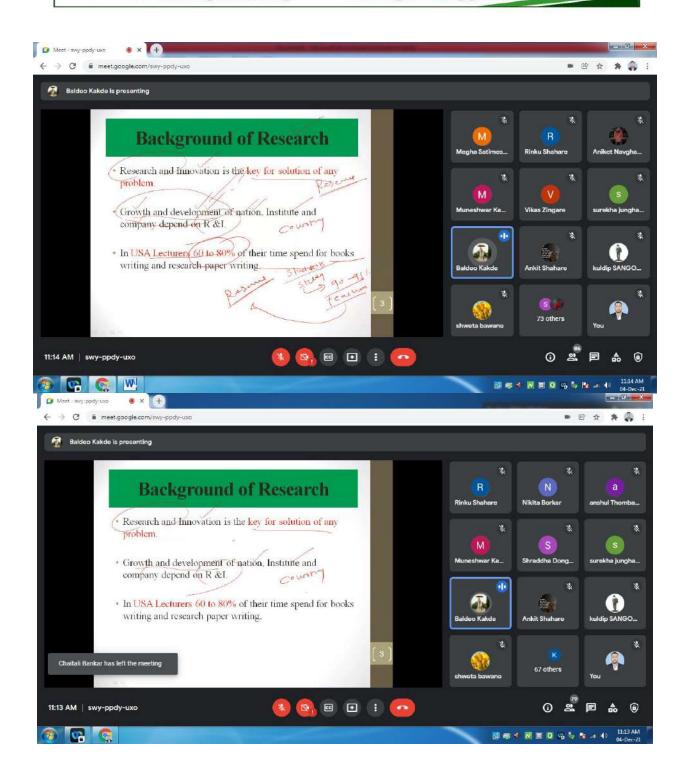

idyalaya, give introductory speech in which she said about the importance of such workshop and give best wishes to organizing team. e importance of such workshop for faculty and at the end gave all the best toall participants.





Shri Sant Gulabbaba Shikshan Sanstha , Umred NAAC ACCREDITED (B+)

## RANDHIRSINGH BHADORIYA MAHAVIDYALAYA,UMRED

Organizes Webinar on

"PRACTICAL IMPORTANCE OF RESEARCH
METHODOLOGY"

Date: 04 Dec. 2021 Time: 11.00 A.M

Resource Person
Hon. Dr.Baldev Kakde

Dr.Miss J.M.Tiwari
(Officiating Principal)

Prof.A.G.Pande

**Event Coordinator** 



Website :www.rbcollegeumred.org

Email:rbcollegeumred@gmail.com

# Shri Sant Gulabbaba Shikshan Sanstha , Umred RANDHIRSINGH BHADORIYA MAHAVIDYALA UMRED,DIST:NAGPUR PH-NO 07116-295500 COLLEGE CODE:393

NAAC ACCREDITED [B+]





Shri Sant Gulabbaba Shikshan Sanstha, Umred

## RANDHIRSINGH BHADORIYA MAHAVIDYALAYA

UMRED, DIST: NAGPUR PH-NO 07116-295500 COLLEGE CODE: 393

NAAC ACCREDITED [B+]

Website: www.rbcollegeumred.org Email: rbcollegeumred@gmail.com



Shri Sant Gulabbaba Shikshan Sanstha , Umred NAAC ACCREDITED (B+)

## RANDHIRSINGH BHADORIYA MAHAVIDYALAYA,UMRED

Training and Placement Cell
Organizes Webinar on

"RECENT TRENDS AND TECHNOLOGY IN CORPORATE"

**Date:** 11 **Dec 2021 Time:** 12.00 P.M



## **Resource Person**

Hon. Mr. Alan Abraham

Corporate Relationship Officer, Ramdevbaba College of Engineering & Management,



Prof.K.M.Ghiye

**Event Coordinator** 

#### **Registration Form Detail:**

रणधीरसिंह भदोरिया महाविदयालयातील सर्व विद्यार्थांना सूचित करण्यात येत आहे कि, आपल्या महाविदयालयात Train