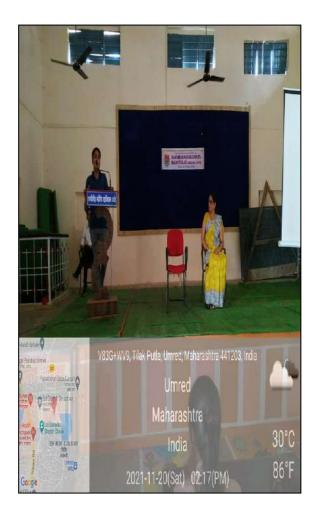

# Report On One Day Seminar "Career in Computer Programming"

Randhirsingh Bhadoriya Mahavidyalaya Umred organized one day seminar on topic "Career in Computer programming" on dated 20/11/2021 at 01.30 PM. Hon. Mr. Abhinav Raut (Full Stack Developer at Zerodha, Bangalore) was the resource person of seminar. Total 58 participants attended the seminar.

This program was started by Prof. Rahul S. Bhusari by welcoming all the participants as well as faculty members, after that Prof. Miss S. P. Junghare gave introductory speech in which she gives brief introduction about resource person. After that Mr. Abhinav Raut started his speech. The total duration of webinar was 1.00 hour.