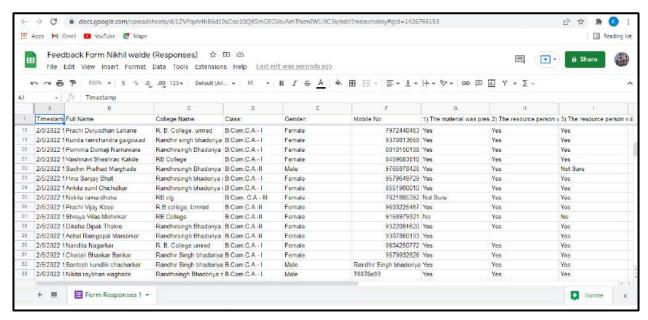

|



# RANDHIRSINGH BHADORIYA MAHAVIDYALAYA

UMRED, DIST: NAGPUR PH-NO 07116-295500 COLLEGE CODE: 393

NAAC ACCREDITED [B+]

Website: www.rbcollegeumred.org Email: rbcollegeumred@gmail.com

Dat

:

Shri Sant Gulabbaba Shikshan Sanstha, Umred NAAC ACCREDITED (B+)

# RANDHIRSINGH BHADORIYA MAHAVIDYALAYA,UMRED

**Training & Placement Cell** 

Organizes Seminar on

Carrier Oriented Word Press Awareness Program introduction of Technology & Future Education

Date: 05 Feb 2022 Time: 1.00 P.M



Resource Person
Hon.Nihal Walde Sir

(Professional Education)

Dr.Miss J.M.Tiwari (Officiating Principal )

Prof.P.D.Meshram
Event Coordinator

Website: www.rbcollegeumred.org Email: rbcollegeumred@gmail.com

# **Student Feedback Detail:** Feedback Link:

### https://forms.gle/tGmyajNpx7Q7KzJ96







# **Photo Gallery:**









# RANDHIRSINGH BHADORIYA MAHAVIDYALAYA

UMRED, DIST: NAGPUR PH-NO 07116-295500 COLLEGE CODE: 393

# NAAC ACCREDITED [B+]

Website: www.rbcollegeumred.org Email: rbcollegeumred@gmail.com



IQAC Coordinator

Randhirsingh Bhadoriva Mahavidyalayn Umred Dist Nagpur Callege Cooo

# Report

# Seminar "Career Counselling"

Under Randhirsingh Bhadoriya Mahavidyalaya had organized a seminar "Career Counselling" on 5 /4/2022 Tuesday at 3:00 PM. Around 60 participants were registered in the seminar. The event started with an opening remark by Hon. Miss. Surekha P. Junghare (HOD, Randhirsingh Bhadoriya Mahavidyalaya.), wherein she extended her warm welcome to the participants and resource persons of the seminar. Introductory speech gave by Prof.S.P. Junghare. The Reso