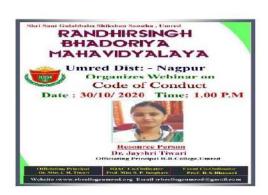

# "Code of Conduct"

In Randhirsingh Bhadoriya Mahavidyalaya program was organized on 30/10/2021on topic "Code of conduct". The resource person of the program was Dr Jayeshree Tiwari (Principal,randhirsingh bhadoriya mahavidyalaya,umred).

It required to know all information to the students about college, so Dr Jayashree Tiwari has given information about college prospective plan, strategic plan, different polices, college rules, special celebrated day etc all. She gave information to BCCA-I, BCCA-II, BCCA-III class separately.

In this program was given introductory speech Prof.Ms S.P.Junghare and vote of thanks Prof. Mr.H. Somkuwar.

in this program 23 students BCCA-I, 25 students BCCA-II, 37 students BCCA-III was present in this program speech talk method was used .Classwise attendence and photograph is given below.