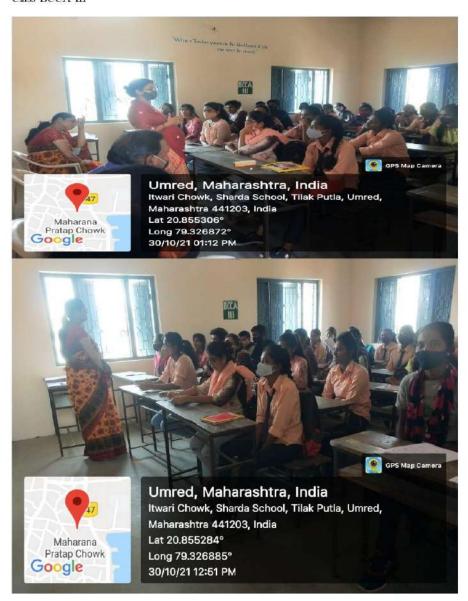

In this program was given introductory speech Prof.Ms S.P.Junghare and vote of thanks Prof. Mr.H. Somkuwar.

in this program 23 students BCCA-I, 25 students BCCA-II, 37 students BCCA-III was present in this program speech talk method was used .Classwise attendence and photograph is given below.

### Class BCCA-III