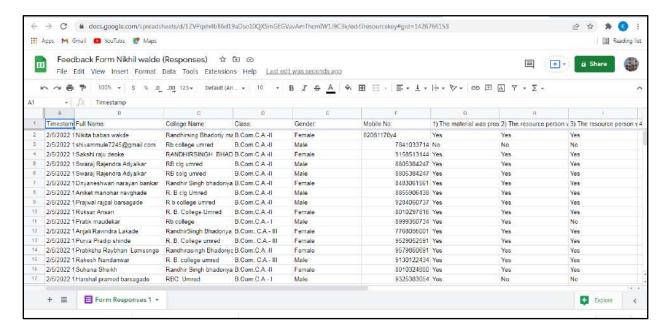

|



# RANDHIRSINGH BHADORIYA MAHAVIDYALAYA

UMRED, DIST: NAGPUR PH-NO 07116-295500 COLLEGE CODE: 393

NAAC ACCREDITED [B+]

Website: www.rbcollegeumred.org Email: rbcollegeumred@gmail.com

Dat

:

Shri Sant Gulabbaba Shikshan Sanstha, Umred NAAC ACCREDITED (B+)

# RANDHIRSINGH BHADORIYA MAHAVIDYALAYA,UMRED

**Training & Placement Cell** 

Organizes Seminar on

Carrier Oriented Word Press Awareness Program introduction of Technology & Future Education

Date: 05 Feb 2022 Time: 1.00 P.M



Resource Person
Hon.Nihal Walde Sir

(Professional Education)

Dr.Miss J.M.Tiwari (Officiating Principal )

Prof.P.D.Meshram
Event Coordinator

Website: www.rbcollegeumred.org Email: rbcollegeumred@gmail.com

# **Student Feedback Detail:** Feedback Link:

### https://forms.gle/tGmyajNpx7Q7KzJ96







# **Photo Gallery:**









# RANDHIRSINGH BHADORIYA MAHAVIDYALAYA

UMRED, DIST: NAGPUR PH-NO 07116-295500 COLLEGE CODE: 393

# NAAC ACCREDITED [B+]

Website: www.rbcollegeumred.org Email: rbcollegeumred@gmail.com



IQAC Coordinator

Randhirsingh Bhadoriva Mahavidyalayn Umred Dist Nagpur Callege Cooo

# Report

# Seminar "Career Counselling"

Under Randhirsingh Bhadoriya Mahavidyalaya had organized a seminar "Career Counselling" on 5 /4/2022 Tuesday at 3:00 PM. Around 60 participants were registered in the seminar. The event started with an opening remark by Hon. Miss. Surekha P. Junghare (HOD, Randhirsingh Bhadoriya Mahavidyalaya.), wherein she extended her warm welcome to the participants and resource persons of the seminar. Introductory speech gave by Prof.S.P. Junghare. The Re