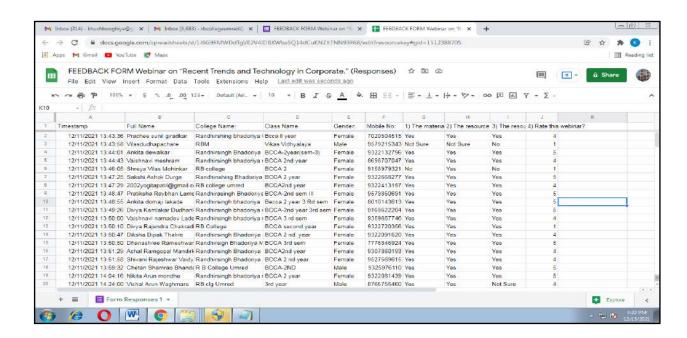

s.gle/XxLjK2psJUREhUDN7

दिनांक :11 December 2021

Time : 12:00 P.M

Resource Person-: Hon. Mr. Alan Abraham

Corporate Relationship Officer,

Career Development & Placement Cell,

Ramdeobaba College of Engineering & Management, Nagpur



UMRED, DIST: NAGPUR PH-NO 07116-295500 COLLEGE CODE: 393

## NAAC ACCREDITED [B+]



Shri Sant Gulabbaba Shikshan Sanstha, Umred

## RANDHIRSINGH BHADORIYA MAHAVIDYALAYA

UMRED, DIST: NAGPUR PH-NO 07116-295500 COLLEGE CODE: 393

### NAAC ACCREDITED [B+]







# RBM

Shri Sant Gulabbaba Shikshan Sanstha, Umred

## RANDHIRSINGH BHADORIYA MAHAVIDYALAYA

UMRED, DIST: NAGPUR PH-NO 07116-295500 COLLEGE CODE: 393

### NAAC ACCREDITED [B+]





NAAC ACCREDITED [B+]





#### **Student Feedback Detail:**

#### Feedback Link:

https://forms.gle/ZKvSQtZCFDdaa9h78



#### Report on

A Webinar was held today on 3rd January 2022 on the occasion of Sawetribai Fule Jayenty at Randhirsingh Bhadoriya Mahavidyalaya .This webinar was conducted under the guidance of **Miss Asha Kulkarni** (**General Secretary,Anti Dowry Movement Mumbai** )of the this webinar was "Woman Empowerment and Awareness". This webinar was attended by 72 participants. The program was moderated By Prof. S.P.Junghare (Coordinator of ICC RB College Umred)and vote of thanks gaved by Prof. P.D.Meshram All staff was present at the event.All detail of the program has given below.

Resource Persone: Asha Kulkarni





Shri Sant Gulabbaba Shikshan Sanstha, Umred

## RANDHIRSINGH BHADORIYA MAHAVIDYALAYA

UMRED, DIST: NAGPUR PH-NO 07116-295500 COLLEGE CODE: 393

### NAAC ACCREDITED [B+]







##