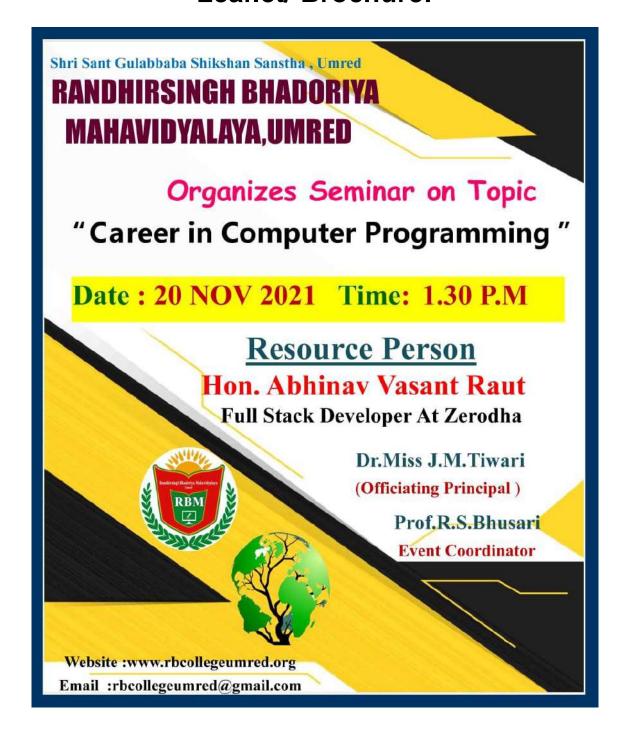

# Report On One Day Seminar "Career in Computer Programming"

Randhirsingh Bhadoriya Mahavidyalaya Umred organized one day seminar on topic "Career in Computer programming" on dated 20/11/2021 at 01.30 PM. Hon. Mr. Abhinav Raut (Full Stack Developer at Zerodha, Bangalore) was the resource person of seminar. Total 58 participants attended the seminar.

# **Leaflet/ Brochure:**