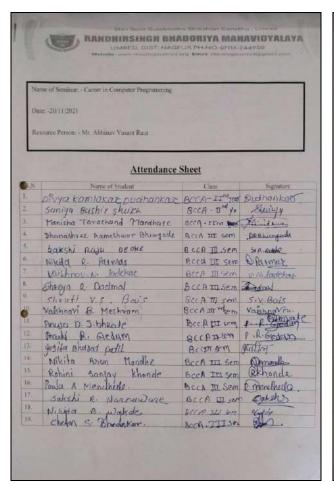

# Report On One Day Seminar "Career in Computer Programming"

Randhirsingh Bhadoriya Mahavidyalaya Umred organized one day seminar on topic "Career in Computer programming" on dated 20/11/2021 at 01.30 PM. Hon. Mr. Abhinav Raut (Full Stack Developer at Zerodha, Bangalore) was the resource person of seminar. Total 58 participants attended the seminar.

This program was started by Prof. Rahul S. Bhusari by welcoming all the participants as well as faculty members, after that Prof. Miss S. P. Junghare gave introductory speech in which she gives brief introduction about resource person. After that Mr. Abhinav Raut started his speech. The total duration of webinar was 1.00 hour.