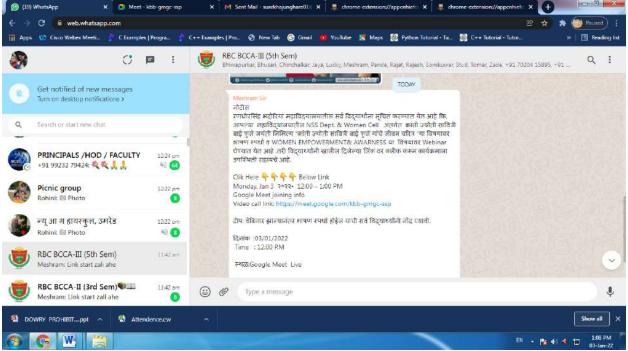

9h78



#### Report on

A Webinar was held today on 3rd January 2022 on the occasion of Sawetribai Fule Jayenty at Randhirsingh Bhadoriya Mahavidyalaya .This webinar was conducted under the guidance of **Miss Asha Kulkarni** (**General Secretary,Anti Dowry Movement Mumbai** )of the this webinar was "Woman Empowerment and Awareness". This webinar was attended by 72 participants. The program was moderated By Prof. S.P.Junghare (Coordinator of ICC RB College Umred)and vote of thanks gaved by Prof. P.D.Meshram All staff was present at the event.All detail of the program has given below.

Resource Persone: Asha Kulkarni





Shri Sant Gulabbaba Shikshan Sanstha, Umred

## RANDHIRSINGH BHADORIYA MAHAVIDYALAYA

UMRED, DIST: NAGPUR PH-NO 07116-295500 COLLEGE CODE: 393

### NAAC ACCREDITED [B+]







## NAAC ACCREDITED [B+]





## NAAC ACCREDITED [B+]





UMRED, DIST: NAGPUR PH-NO 07116-295500 COLLEGE CODE: 393

## NAAC ACCREDITED [B+]





## **Feedback Form Link**





## NAAC ACCREDITED [B+]

Website: www.rbcollegeumred.org Email: rbcollegeumred@gmail.com

#### https://forms.gle/RFdXPQeCk4Whctdh6





## RANDHIRSINGH BHADORIYA MAHAVIDYALAYA

UMRED, DIST: NAGPUR PH-NO 07116-295500 COLLEGE CODE: 393

### NAAC ACCREDITED [B+]

Website: www.rbcollegeumred.org Email: rbcollegeumred@gmail.com

## **News Published**

## रणधीरसिंह भदोरिया महाविद्यालय, उमरेड



स्थानिक रणधीरसिंह भदोरिया महाविद्यालयात राष्ट्रीय सेवा योजना आणि महिला आयोग कक्ष यांच्या अंतर्गत क्रांती ज्योती सावित्रीबाई जयंतीनिमित्त फले यांच्या 'क्रांतिज्योती महाविद्यालयात सावित्रीबाई फुले यांचे जीवनचरित्र' या विषयावर 'भाष