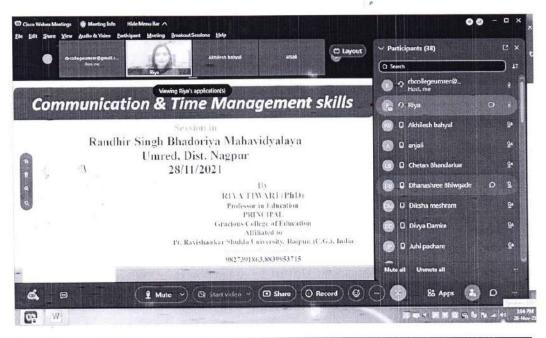

# Report On One Day Seminar "Career in Computer Programming"

Randhirsingh Bhadoriya Mahavidyalaya Umred organized one day seminar on topic "Career in Computer programming" on dated 20/11/2021 at 01.30 PM. Hon. Mr. Abhinav Raut (Full Stack Developer at Zerodha, Bangalore) was the resource person of seminar. Total 58 participants attended the seminar.

This program was started by Prof. Rahul S. Bhusari by welcoming all the participants as well as faculty members, after that Prof. Miss S. P. Junghare gave introductory speech in which she gives brief introduction about resource person. After that Mr. Abhinav Raut started his speech. The total duration of webinar was 1.00 hour.

In this seminar Mr. Abhinav Raut gave detail knowledge on different computer languages, various computer programming and various career options in computer industry. Some participants had asked queries related to seminar topic. Mr. Abhinav Raut had answered to the questions arises from participants. At last webinar was ended with vote of thanks.