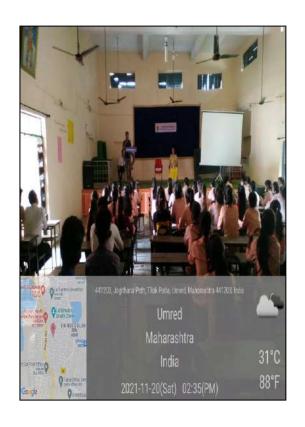

# Report On One Day Seminar "Career in Computer Programming"

Randhirsingh Bhadoriya Mahavidyalaya Umred organized one day seminar on topic "Career in Computer programming" on dated 20/11/2021 at 01.30 PM. Hon. Mr. Abhinav Raut (Full Stack Developer at Zerodha, Bangalore) was the resource person of seminar. Total 58 participants attended the seminar.

In this seminar Mr. Abhinav Raut gave detail knowledge on different computer languages, various computer programming and various career options in computer industry. Some participants had asked queries related to seminar topic. Mr. Abhinav Raut had answered to the questions arises from participants. At last webinar was ended with vote of thanks.