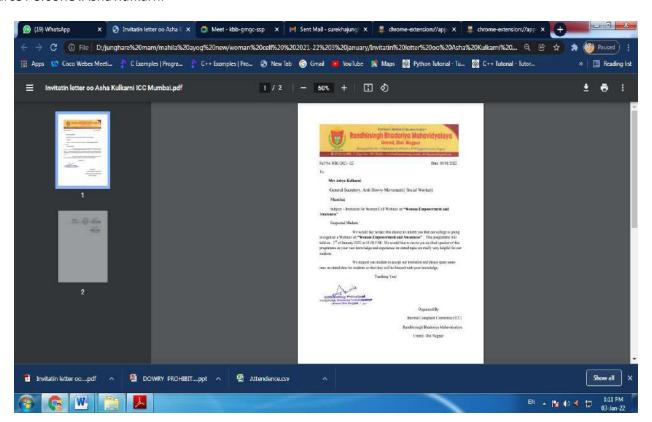

# **Invitation letter**

#### Invitation Letter

To,

Hon. Dr. Pradip Meshram

Associate Professor

HOD, Social Science Department

J.M. Patel Mahavidyalaya, Bhandara

Subject: - To invite you as resource person for conducting online webinar on "Masculinity & Gender Inequality".

Respected Sir,

The purpose of this letter is to formally invite you, to become resource person for conducting online webinar on "Masculinity & Gender Inequality" on 06/07/2021 at 11:00 A.M on Cisco Webex Portal.

In closing, we would be highly obliged if you would accept our invitation for the same. I will call you a day before for reminding.

Thanking You!!

Date:- 03/07/2021

Place:- Umred

Principal
Officialing Principal
Randpsing Sharenye Msharibalaya