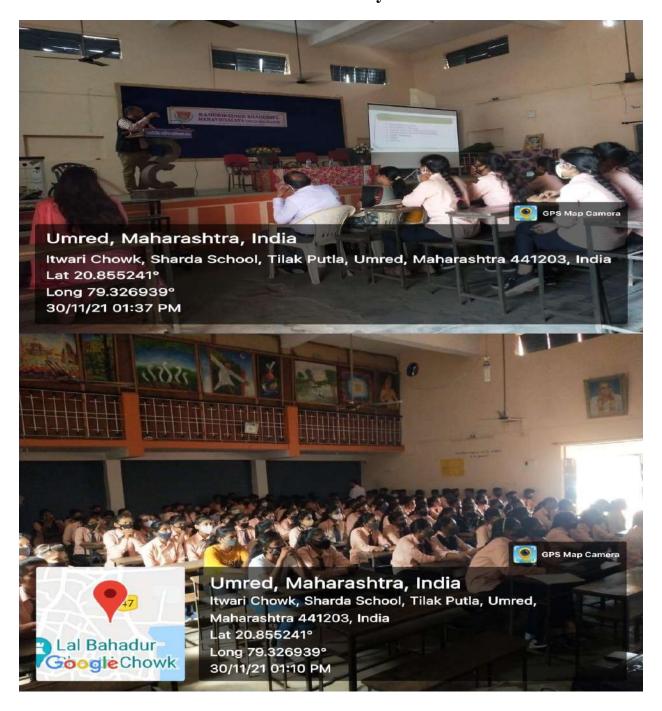

In this program was given introductory speech Prof.Ms S.P.Junghare and vote of thanks Prof. Mr.H. Somkuwar.

in this program 23 students BCCA-I, 25 students BCCA-II, 37 students BCCA-III was present in this program speech talk method was used .Classwise attendence and photograph is given below.