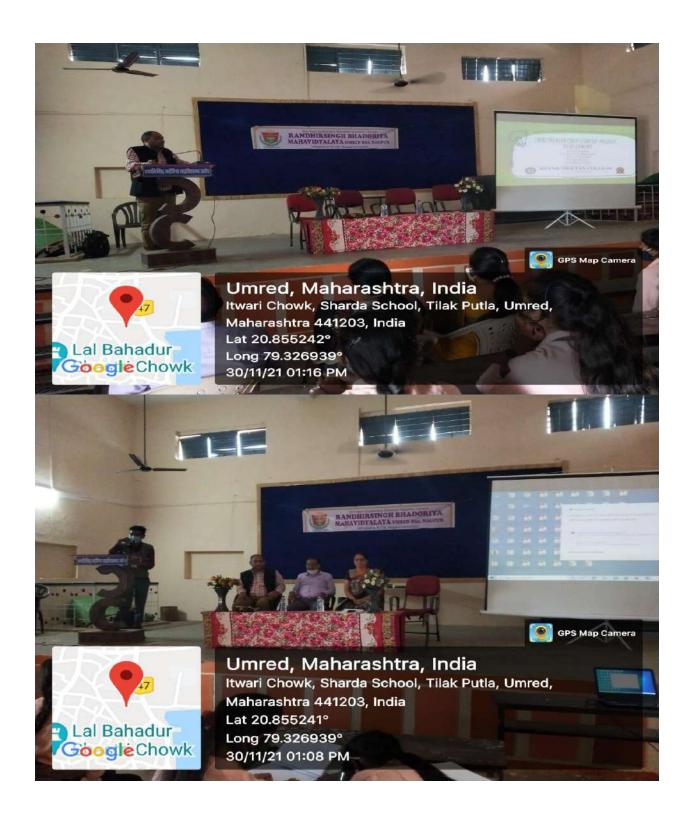

In this program was given introductory speech Prof.Ms S.P.Junghare and vote of thanks Prof. Mr.H. Somkuwar.

in this program 23 students BCCA-I, 25 students BCCA-II, 37 students BCCA-III was present in this program speech talk method was used .Classwise attendence and photograph is given below.