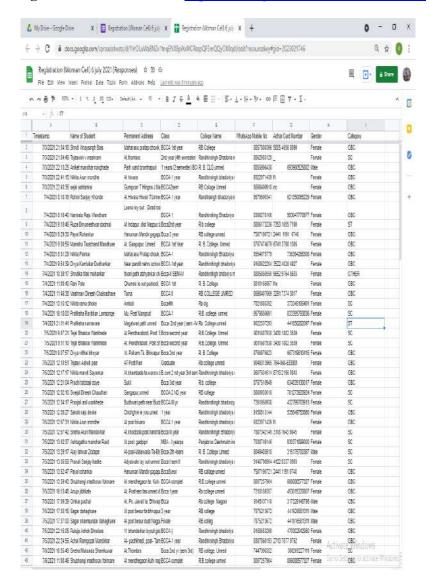

#### **Registration Form link**: https://forms.gle/dXW6fd5S5kE7MoVR6

# Seminar Report on masculinity and gender inequality

A Webinar was held today on 6th July 2021 at Randhirsingh Bhadoriya Mahavidyalaya .This webinar was conducted under the guidance of Dr. jayeshree Tiwari,(Principal of Randhirsingh Bhadoriya Mahavidyalaya.the topic of the this webinar was "masculinity and gender inequality". This webinar was attended by 43 participants. The program was moderated By Prof. S.P.Junghare and vote of thanks gaved by Prof. K.M. Ghiye. All staff was present at the event.All detail of the program has given below.