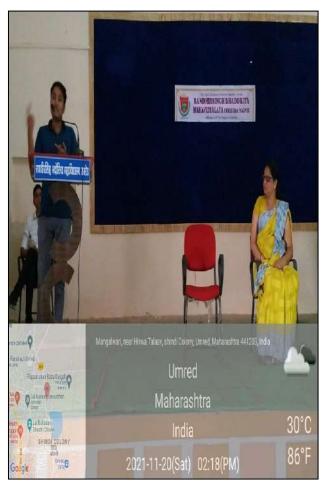

# Report On One Day Seminar "Career in Computer Programming"

Randhirsingh Bhadoriya Mahavidyalaya Umred organized one day seminar on topic "Career in Computer programming" on dated 20/11/2021 at 01.30 PM. Hon. Mr. Abhinav Raut (Full Stack Developer at Zerodha, Bangalore) was the resource person of seminar. Total 58 participants attended the seminar.

This program was started by Prof. Rahul S. Bhusari by welcoming all the participants as well as faculty members, after that Prof. Miss S. P. Junghare gave introductory speech in which she gives brief introduction about resource person. After that Mr. Abhinav Raut started his speech. The total duration of webinar was 1.00 hour.