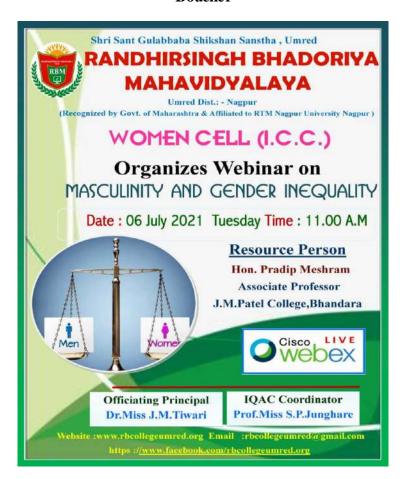

## Boucher

#### Invitation Letter

To,

Hon. Dr. Pradip Meshram

Associate Professor

HOD, Social Science Department

J.M. Patel Mahavidyalaya, Bhandara

Subject: - To invite you as resource person for conducting online webinar on "Masculinity & Gender Inequality".

Respected Sir,

The purpose of this letter is to formally invite you, to become resource person for conducting online webinar on "Masculinity & Gender Inequality" on 06/07/2021 at 11:00 A.M on Cisco Webex Portal.

# Seminar Report on masculinity and gender inequality

A Webinar was held today on 6th July 2021 at Randhirsingh Bhadoriya Mahavidyalaya .This webinar was conducted under the guidance of Dr. jayeshree Tiwari,(Principal of Randhirsingh Bhadoriya Mahavidyalaya.the topic of the this webinar was "masculinity and gender inequality". This webinar was attended by 43 participants. The program was moderated By Prof. S.P.Junghare and vote of thanks gaved by Prof. K.M. Ghiye. All staff was present at the event.All detail of the program has given below.