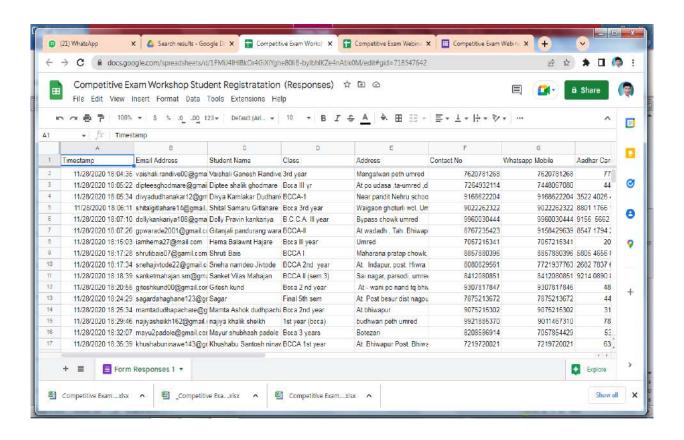

DYALAYA

UMRED, DIST: NAGPUR PH-NO 07116-295500 COLLEGE CODE: 393

NAAC ACCREDITED [B+]

Website: www.rbcollegeumred.org Email: rbcollegeumred@gmail.com





# RANDHIRSINGH BHADORIYA MAHAVIDYALAYA

Umred Dist: - Nagpur

# COMPETITIVE EXAM GUIDANCE CENTRE

# **Organizes Inter College Webinar on**

COMPETITIVE EXAM GUIDENCE FOR JOIN
CENTRAL GOVT DEPARTMENTS/ MINISTRIES /
AIRFORCE THROUGH SSC CGL & AFCAT

Date: 09 October 2021 Time: 2.00 P.M



Resource Person

Hon. Jay Bhagat Sir

Director-Yashshree Competition Zone Nagpur

Officiating Principal Prof.Miss J.M.Tiwari EVENT Co-Ordinator Prof.Pramod D.Meshram

Website: www.rbcollegeumred.org Email:rbcollegeumred@gmail.com





# Competitive Exam Webinar Student Registration Form





# Competitive Exam Webinar Student Registration (Responses)





NAAC ACCREDITED [B+]

Website: www.rbcollegeumred.org Email: rbcollegeumred@gmail.com

# Competitive Exam Webinar Feedback Form





Website: www.rbcollegeumred.org Email: rbcollegeumred@gmail.com

# Competitive Exam Webinar Student Registratation Link

https://docs.google.com/spreadsheets/d/1PMiJ4IHIBkOr4GiXiYghe80liB-bylbhlKZe4nAbk0M/edit#gid=718547642

# Competitive Exam Webinar Student Feedback Form Link

https://docs.google.com/spreadsheets/d/1Qa43eb72TH2Jg9I08v\_71d9ZZYvMOyS 2e0SEjy9jkkw/edit#gid=451268833