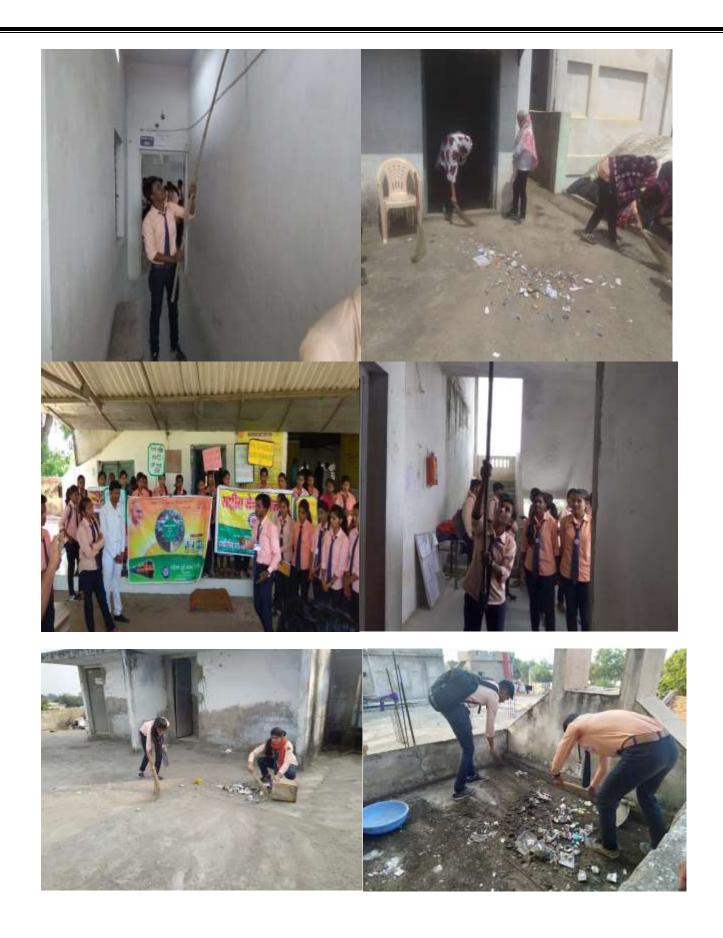

# Ban on the use of Plastics:

Yes in college premise use of plastic is prohibited. Dramas and Road show was also performed by our college student to make peoples and college student aware about how the plastic is hazardous for human being, animal and for environment. Through NSS, college organizes "Swachata Abhiyan" on 5<sup>th</sup> of every Month. Even on every Sunday NSS camp organizes in college to do swachhata in college premise. One Man has hire in college to clean class room at every week. In very class Dust Bins are provided to collect Garbage of their class.