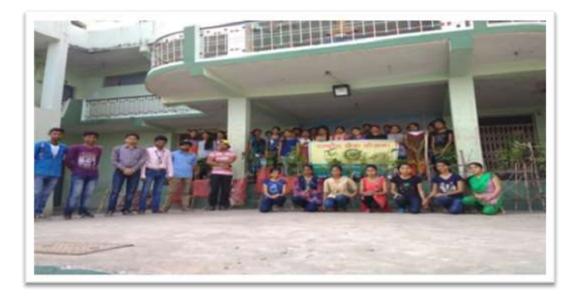

## Landscaping with trees and plants:

After the formation of IQAC institution is step by step taking initiative for increasing greenery in college premises as well as in the nearby areas of college Campus. We also started "Mission Greenery" in our college through which we promote student and teachers to plant one tree in college premise or at their own house instead of celebrating birthdays. We initiated this by planting tree on the birth anniversary of secretary of our society Hon.Vijaylaxmi R. Bhadoriya. We also appointed care taker for garden. **Policy Documents** 