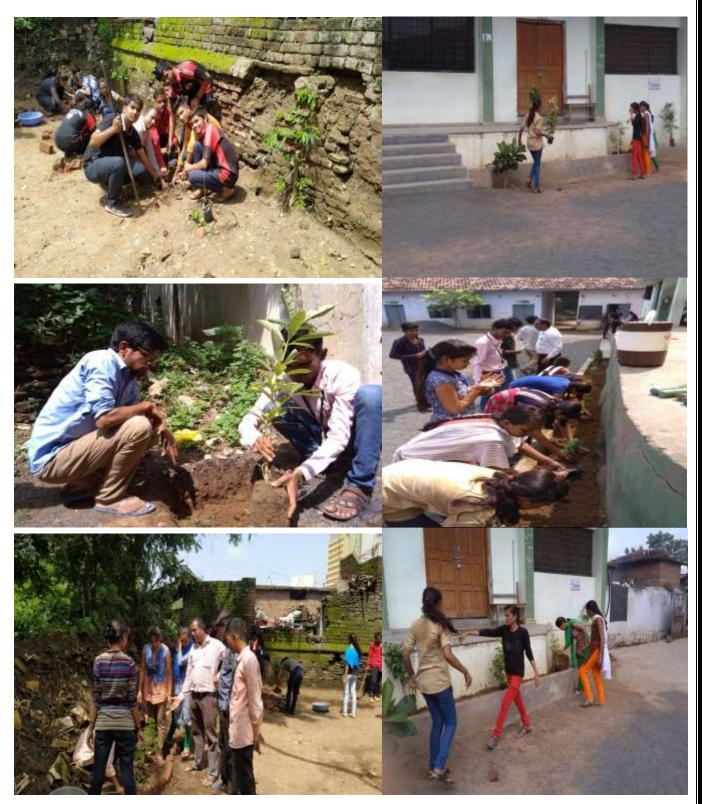

## Landscaping with trees and plants:

After the formation of IQAC institution is step by step taking initiative for increasing greenery in college premises as well as in the nearby areas of college Campus. We also started "Mission Greenery" in our college through which we promote student and teachers to plant one tree in college premise or at their own house instead of celebrating birthdays. We initiated this by planting tree on the birth anniversary of secretary of our society Hon.Vijaylaxmi R. Bhadoriya. We also appointed care taker for garden. **Policy Documents** 