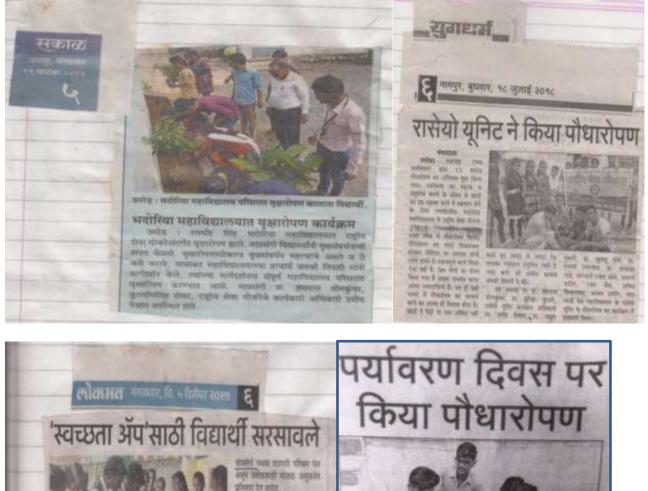

## Landscaping with trees and plants:

After the formation of IQAC institution is step by step taking initiative for increasing greenery in college premises as well as in the nearby areas of college Campus. We also started "Mission Greenery" in our college through which we promote student and teachers to plant one tree in college premise or at their own house instead of celebrating birthdays. We initiated this by planting tree on the birth anniversary of secretary of our society Hon.Vijaylaxmi R. Bhadoriya. We also appointed care taker for garden. **Policy Documents** 