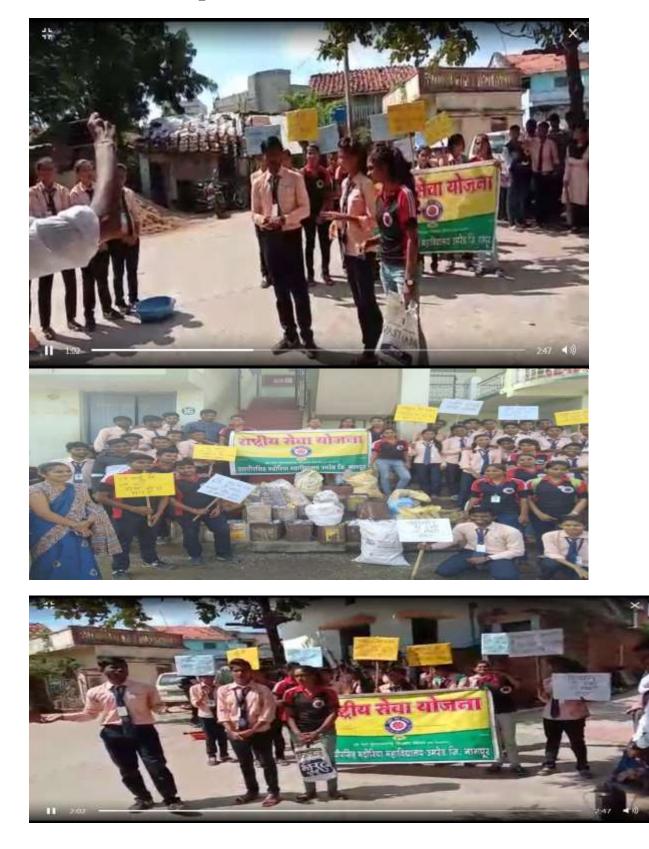

# Ban on the use of Plastics:

Yes in college premise use of plastic is prohibited. Dramas and Road show was also performed by our college student to make peoples and college student aware about how the plastic is hazardous for human being, animal and for environment. Through NSS, college organizes "Swachata Abhiyan" on 5<sup>th</sup> of every Month. Even on every Sunday NSS camp organizes in college to do swachhata in college premise. One Man has hire in college to clean class room at every week. In very class Dust Bins are provided to collect Garbage of their class.