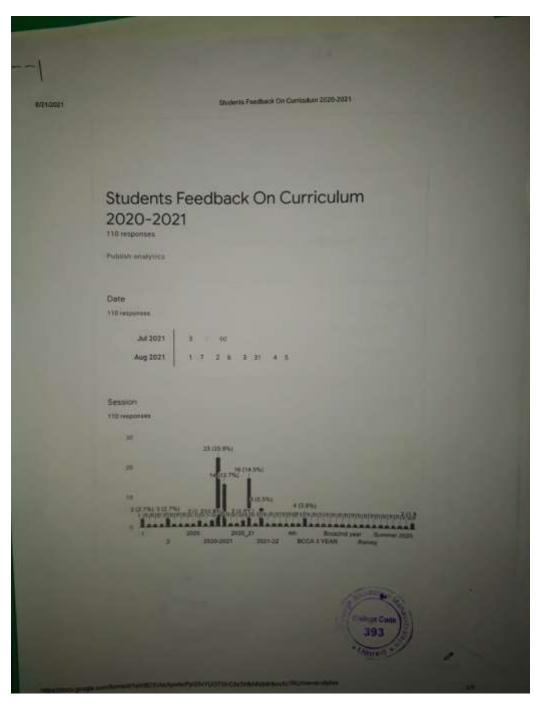

## **Feedback Analysis on Students**

Students Feedback On Curricition 2020-2021

Is this syllabus is useful in your real life?

No
No
Noutral

Syllabus is suitable for your future growth?

© Yes © No. © Noutral