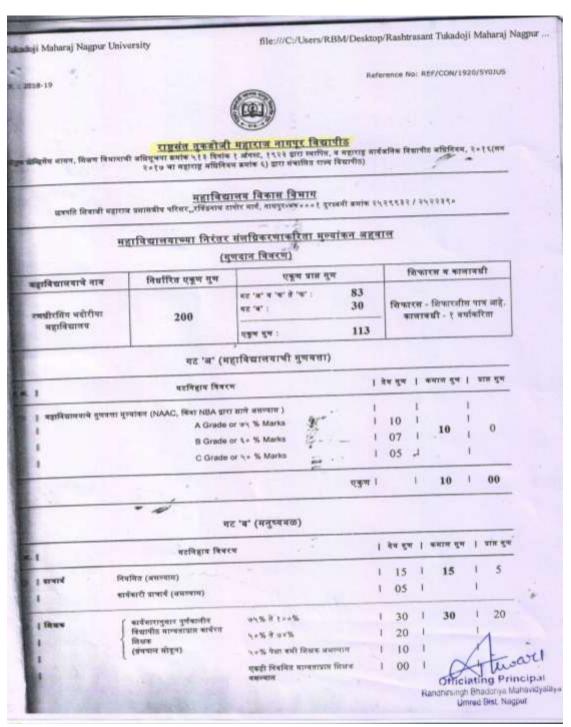

## Randhirisngh Bhadoriya Mahavidyalaya, Umred, Dist: - Nagpur

## Reservation Letter By Nagpur University Backward Department

|                                                      |               |               |               |                    |                      |                        |                 |               |              |                          | for mai             |                   |
|------------------------------------------------------|---------------|---------------|---------------|--------------------|----------------------|------------------------|-----------------|---------------|--------------|--------------------------|---------------------|-------------------|
| विषय                                                 | मंजुर<br>पदे. | अ.जा.<br>13 % | at.or.<br>7 % | वि.जा.<br>अ<br>3 % | भा,पा.<br>य<br>2.5 % | 97,597,<br>107<br>3.65 | ग.ज.<br>ड<br>2% | एकुण<br>अवक्त | विमाप<br>2 % | ग्रमाय<br>19<br>%        | खुला<br>बुला<br>48% | एक्ट्रण<br>100    |
| बी क्षीम<br>(बीम्पुटर अपरीवेशन)<br>बीम्पुटर अपरीवेशन | 09            | 01            |               |                    |                      |                        |                 |               |              | 02                       | 05                  | on                |
| वी कीम<br>(वाल्युटर अजीवंचन)<br>वाणिच्य              | 01            |               |               |                    |                      |                        |                 |               |              |                          | 01                  | .01               |
| विशीय                                                | 021           | 03            | 02            | 01                 | 01                   | 01                     |                 | 03            | 01           | 04                       | ов                  | 21                |
| एस्यून                                               | 31            | 04            | 02            | 01                 | 01                   | 01                     |                 | 03            | 01           | 06                       | 14                  | 30                |
|                                                      |               |               |               |                    | 18                   | 98"                    |                 | Sa            | netha,       | Secre<br>Gulabl<br>UMREI | baba S              | hikshan<br>Nggpur |
|                                                      |               | - 4           | 00            | ~11Y               | (                    |                        |                 | 6 1           |              |                          |                     |                   |