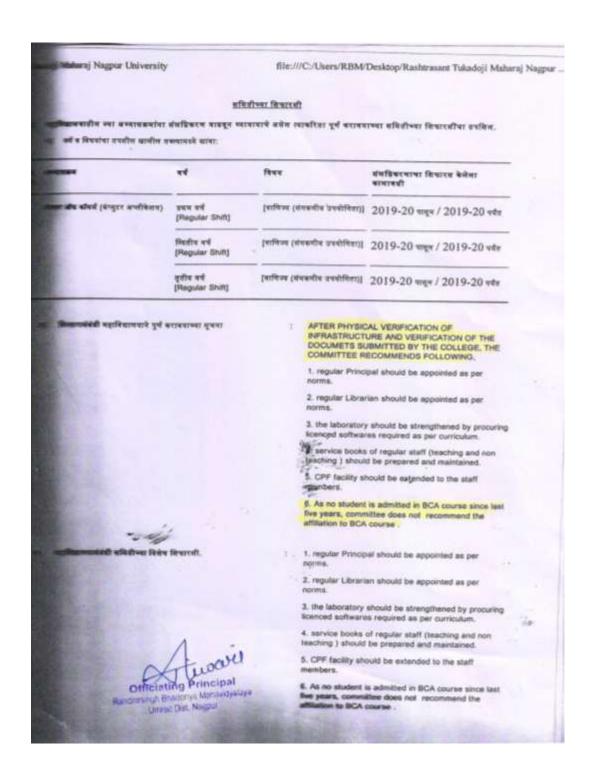

## Randhirisngh Bhadoriya Mahavidyalaya, Umred, Dist: - Nagpur

## Reservation Letter By Nagpur University Backward Department

|                                                      |               |               |               |                    |                      |                        |                 |               |              |                          | for mai             |                   |
|------------------------------------------------------|---------------|---------------|---------------|--------------------|----------------------|------------------------|-----------------|---------------|--------------|--------------------------|---------------------|-------------------|
| विषय                                                 | मंजुर<br>पदे. | अ.जा.<br>13 % | at.or.<br>7 % | वि.जा.<br>अ<br>3 % | भा,पा.<br>य<br>2.5 % | 97,597,<br>107<br>3.65 | ग.ज.<br>ड<br>2% | एकुण<br>अवक्त | विमाप<br>2 % | ग्रमाय<br>19<br>%        | खुला<br>बुला<br>48% | एक्ट्रण<br>100    |
| बी क्षीम<br>(बीम्पुटर अपरीवेशन)<br>बीम्पुटर अपरीवेशन | 09            | 01            |               |                    |                      |                        |                 |               |              | 02                       | 05                  | on                |
| वी कीम<br>(वाल्युटर अजीवंचन)<br>वाणिच्य              | 01            |               |               |                    |                      |                        |                 |               |              |                          | 01                  | .01               |
| विशीय                                                | 021           | 03            | 02            | 01                 | 01                   | 01                     |                 | 03            | 01           | 04                       | ов                  | 21                |
| एस्यून                                               | 31            | 04            | 02            | 01                 | 01                   | 01                     |                 | 03            | 01           | 06                       | 14                  | 30                |
|                                                      |               |               |               |                    | 18                   | 98"                    |                 | Sa            | netha,       | Secre<br>Gulabl<br>UMREI | baba S              | hikshan<br>Nggpur |
|                                                      |               | - 4           | 00            | ~11Y               | (                    |                        |                 | 6 1           |              |                          |                     |                   |