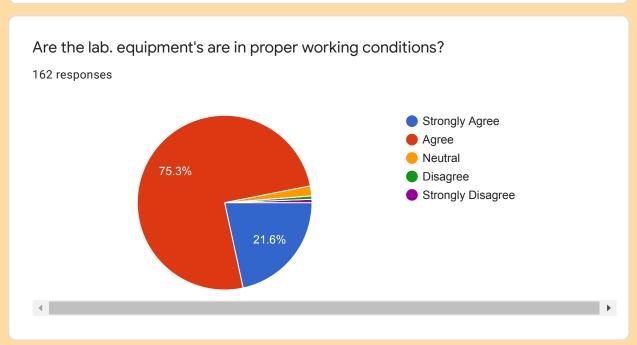

## Administration Evaluation Feedback Form 2019-2020

162 responses

**Publish analytics** 





## Age 162 responses 60 40 (24.7%) 39 (24.1%) 40 18 (11.1%) 20 6 (3.7%) 5 (3.1%) 1 (0.6%) 1 (0.6%) 3 (1.9%) 1 (0,6%) 19 20 18 20 21 22 Kawpeth umber

## Email ID

162 responses



### Mobile Number:-

162 responses



















| Google Forms |
|--------------|
|              |
|              |
|              |
|              |
|              |
|              |
|              |
|              |
|              |
|              |
|              |
|              |
|              |
|              |
|              |
|              |
|              |
|              |



## College Library Evaluation Form 2019-2020

242 responses

**Publish analytics** 

# Name of Student 242 responses Pranali khushal waghe Sonali namdeo dhakate Punam Dashrath zade Shraddha Dnyaneshwar Chaudhari Rahul wanjari Shubhangi purushottam gomkar Sneha namdeo Jivtode Kajal Sanjay dambhare Varsha Manik pawar





# Email ID 242 responses Pranali121waghe@gmail.com zadepunam123@gmail.com Shraddhachaudhari620@gmail.com rahulwanjari38971@gmail.co