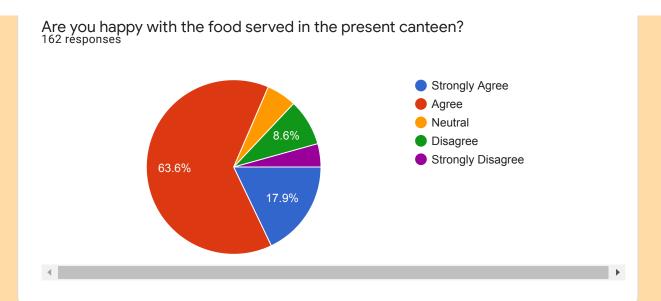

## Administration Evaluation Feedback Form 2019-2020

162 responses

**Publish analytics** 





## Age 162 responses 60 40 (24.7%) 39 (24.1%) 40 18 (11.1%) 20 6 (3.7%) 5 (3.1%) 1 (0.6%) 1 (0.6%) 3 (1.9%) 1 (0,6%) 19 20 18 20 21 22 Kawpeth umber

## Email ID

162 responses



### Mobile Number:-

162 responses



















| Google Forms |
|--------------|
|              |
|              |
|              |
|              |
|              |
|              |
|              |
|              |
|              |
|              |
|              |
|              |
|              |
|              |
|              |
|              |
|              |
|              |



## College Library Evaluation Form 2019-2020

242 responses

**Publish analytics** 

# Name of Student 242 responses Pranali khushal waghe Sonali namdeo dhakate Punam Dashrath zade Shraddha Dnyaneshwar Chaudhari Rahul wanjari Shubhangi purushottam gomkar Sneha namdeo Jivtode Kajal Sanjay dambhare Varsha Manik pawar





# Email ID 242 responses Pranali121waghe@gmail.com zadepunam123@gmail.com Shraddhachaudhari620@gmail.com rahulwanjari38971@gmail.