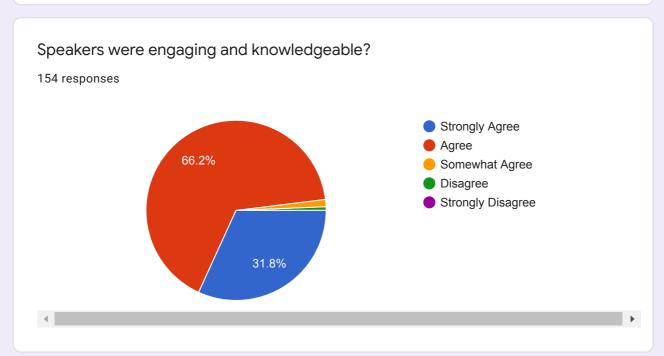

## Expert Lecture Evaluation Form 2019-2020

155 responses

**Publish analytics** 

# Name Of Student 155 responses Rilika tarachand bante Varsha Manik pawar Neha Mankar Pratik kaleshwar Shrikant zade Rahul wanjari Sneha namdeo Jivtode Prachi ramteke Punam madhukar pal

Do you think through expert lectures you gain innovative ideas?