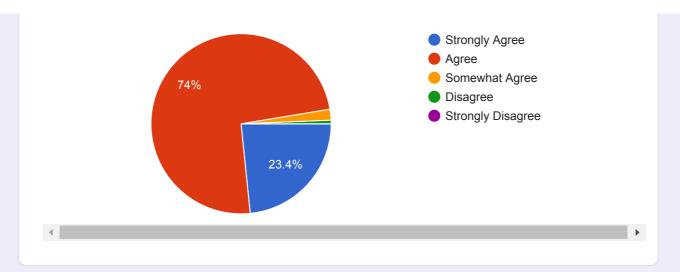

## Expert Lecture Evaluation Form 2019-2020

155 responses

**Publish analytics** 

# Name Of Student 155 responses Rilika tarachand bante Varsha Manik pawar Neha Mankar Pratik kaleshwar Shrikant zade Rahul wanjari Sneha namdeo Jivtode Prachi ramteke Punam madhukar pal

Do you think through expert lectures you gain innovative ideas?