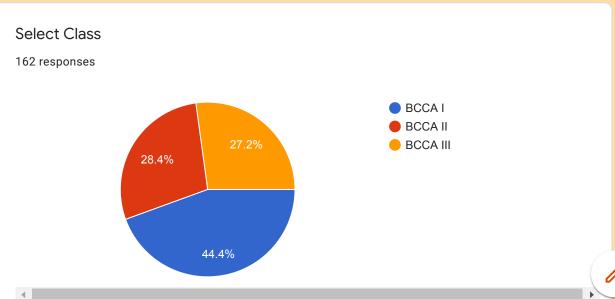

## Administration Evaluation Feedback Form 2019-2020

162 responses

**Publish analytics** 





## Age 162 responses 60 40 (24.7%) 39 (24.1%) 40 18 (11.1%) 20 6 (3.7%) 5 (3.1%) 1 (0.6%) 1 (0.6%) 3 (1.9%) 1 (0,6%) 19 20 18 20 21 22 Kawpeth umber

## Email ID

162 responses



### Mobile Number:-

162 responses



















| Google Forms |
|--------------|
|              |
|              |
|              |
|              |
|              |
|              |
|              |
|              |
|              |
|              |
|              |
|              |
|              |
|              |
|              |
|              |
|              |
|              |



## College Library Evaluation Form 2019-2020

242 responses

**Publish analytics** 

# Name of Student 242 responses Pranali khushal waghe Sonali namdeo dhakate Punam Dashrath zade Shraddha Dnyaneshwar Chaudhari Rahul wan