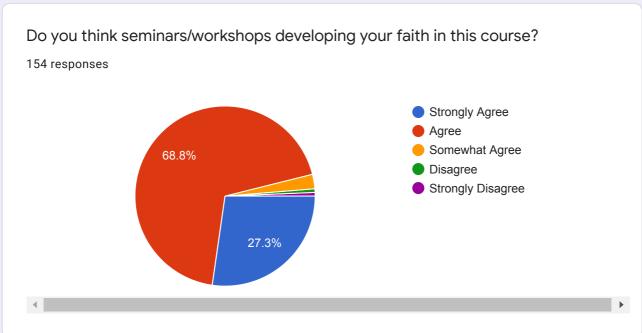

# Seminar/Workshop Evaluation Form 2019-2020

154 responses

**Publish analytics** 

Class Name

154 responses

Do you think that the length of the seminars/workshops was satisfactory?

This content is neither created nor endorsed by Google. Report Abuse - Terms of Service - Privacy Policy