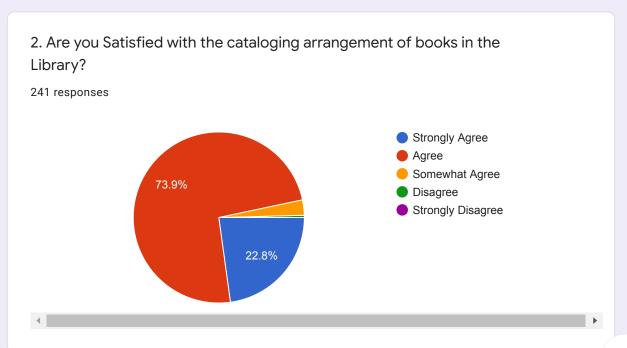

## College Library Evaluation Form 2019-2020

242 responses

**Publish analytics** 