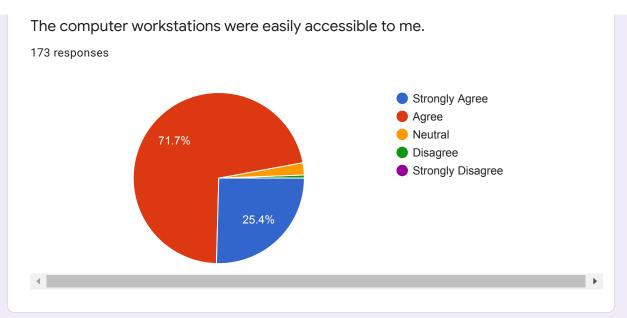

## Computer Lab Evaluation Feedback Form 2019-2020

173 responses

**Publish analytics** 