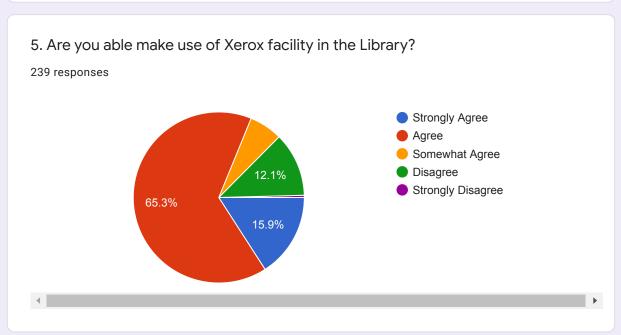

## College Library Evaluation Form 2019-2020

242 responses

**Publish analytics** 