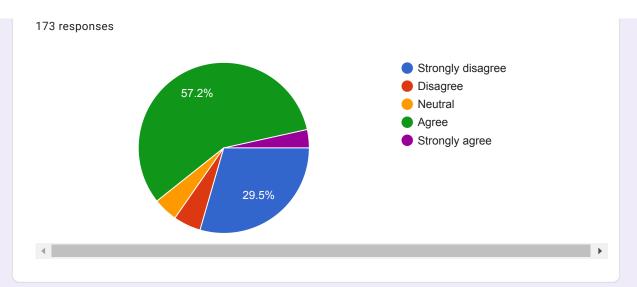

# Mobile No. 173 responses

The computer lab assistant was available to help me with my questions and concerns.

This content is neither created nor endorsed by Google. Report Abuse - Terms of Service - Privacy Policy