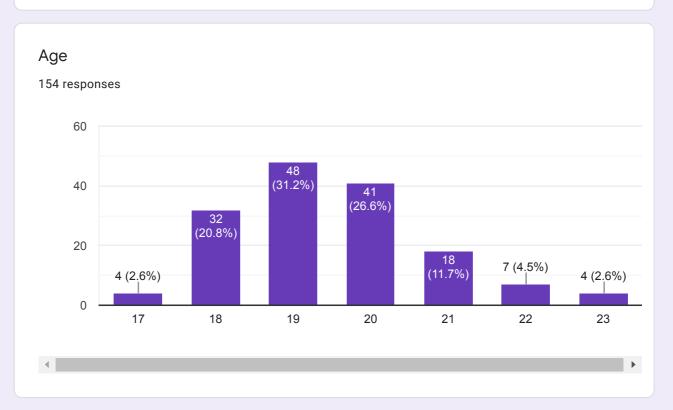

# Name Of Student 155 responses Rilika tarachand bante Varsha Manik pawar Neha Mankar Pratik kaleshwar Shrikant zade Rahul wanjari Sneha namdeo Jivtode Prachi ramteke Punam madhukar pal

Do you think through expert lectures you gain innovative ideas?