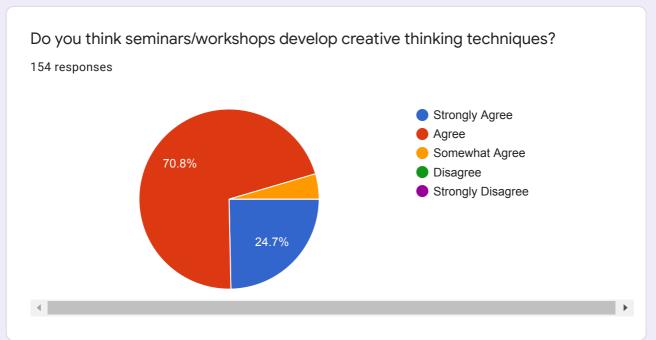

# Seminar/Workshop Evaluation Form 2019-2020

154 responses

**Publish analytics** 

Class Name

154 responses

Do you think that the length of the seminars/workshops was satisfactory?

This content is neither created nor endorsed by Google. Report Abuse - Terms of Service - Privacy Policy