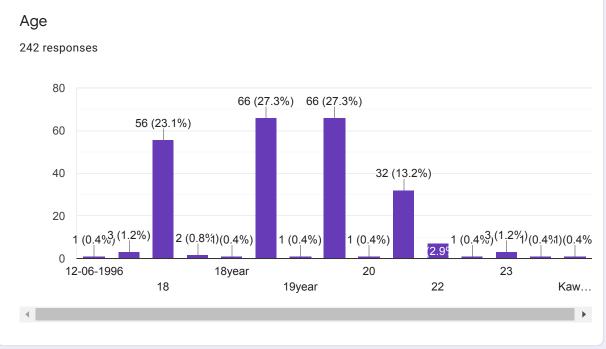

## College Library Evaluation Form 2019-2020

242 responses

**Publish analytics** 