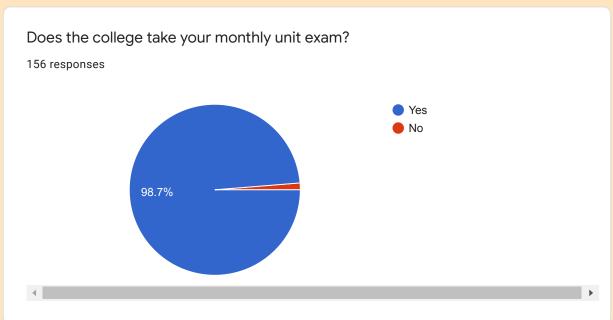

# Mobile No. 156 responses 9158429639 8605886211 9021597689 7875213672 9049915504 7887913835 8888023308 7887354905 8624094006

Does the professors check your exam papers?

 $This \ content \ is \ neither \ created \ nor \ endorsed \ by \ Google. \ \underline{Report \ Abuse} - \underline{Terms \ of \ Service} - \underline{Privacy \ Policy}$ 