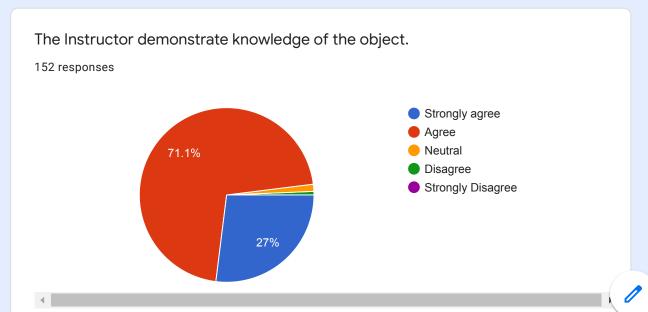

# Teacher Evaluation Feedback Form 2019-2020

152 responses

**Publish analytics** 