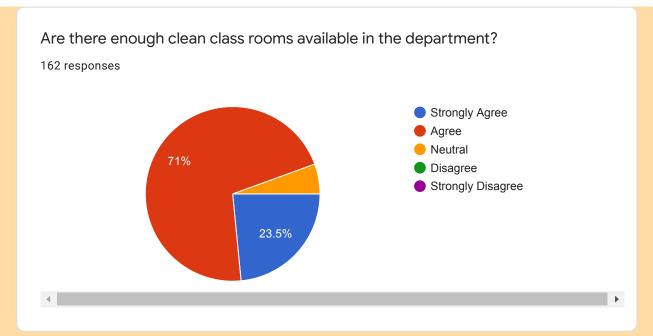

## Administration Evaluation Feedback Form 2019-2020

162 responses

**Publish analytics** 