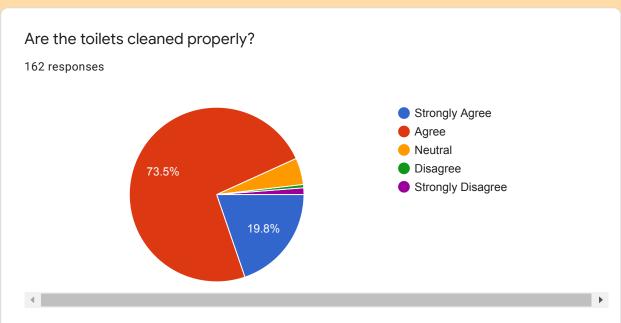

## Administration Evaluation Feedback Form 2019-2020

162 responses

**Publish analytics** 