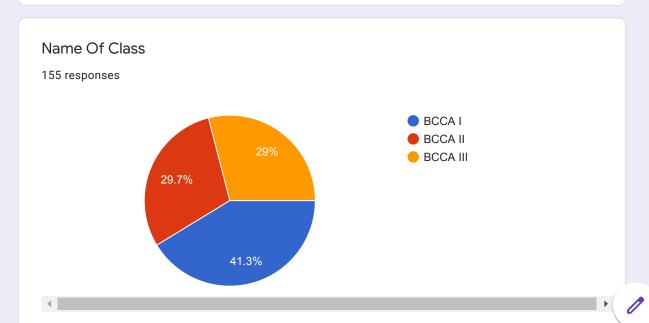

# Seminar/Workshop Evaluation Form 2019-2020

154 responses

**Publish analytics** 

Class Name

154 responses

Do you think that the length of the seminars/workshops was satisfactory?

This content is neither created nor endorsed by Google. Report Abuse - Terms of Service - Privacy Policy