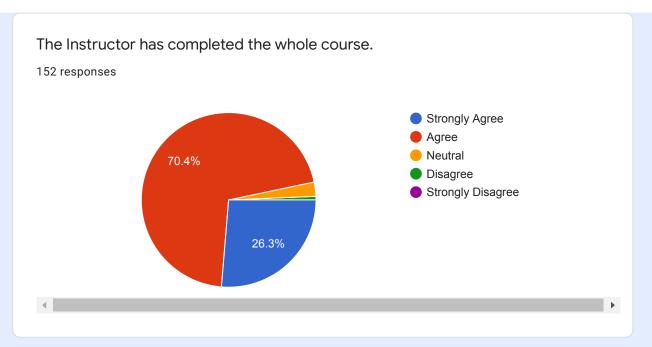

# Teacher Evaluation Feedback Form 2019-2020

152 responses

**Publish analytics** 