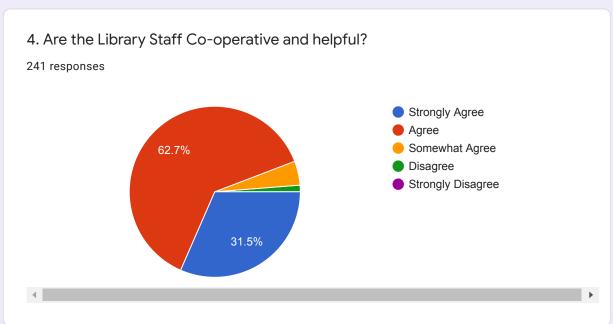

## College Library Evaluation Form 2019-2020

242 responses

**Publish analytics** 