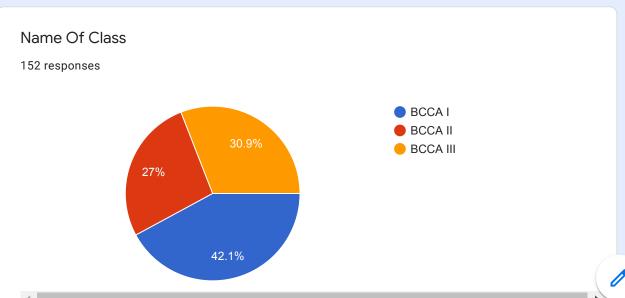

# Seminar/Workshop Evaluation Form 2019-2020

154 responses

**Publish analytics** 

Class Name

154 responses

Do you think that the length of the seminars/workshops was satisfactory?

This content is neither created nor endorsed by Google. Report Abuse - Terms of Service - Privacy Policy