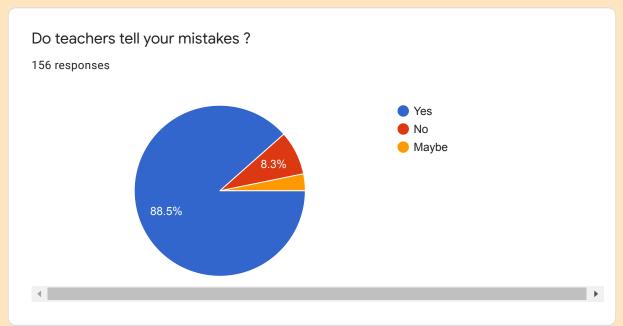

# Examination Department Evaluation Form 2019-2020

156 responses

**Publish analytics** 

# Name Of Student 156 responses Gitanjali pandurang Warade Kajal Tejraw Sawsakade Sagar shamsundar dahaghane Varsha Manik pawar Rilika tarachand bante Amarshil Nandalal Shende Sarang N. Ladekar Kajal Sanjay dambhare Ragini patil