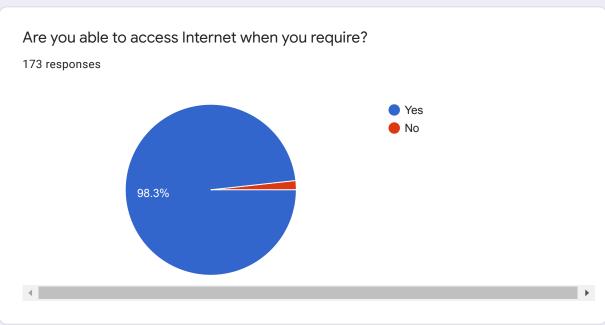

# Mobile No. 173 responses

The computer lab assistant was available to help me with my questions and concerns.

This content is neither created nor endorsed by Google. Report Abuse - Terms of Service - Privacy Policy