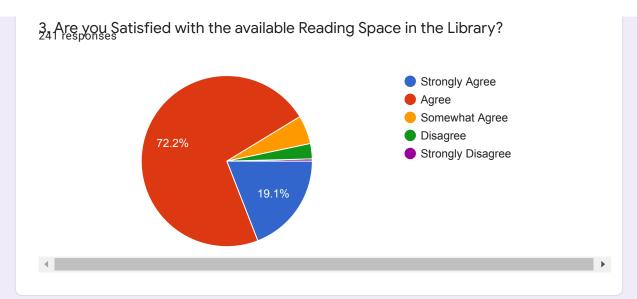

## College Library Evaluation Form 2019-2020

242 responses

**Publish analytics** 