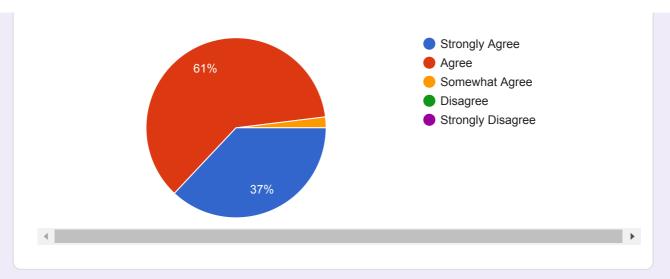

# Seminar/Workshop Evaluation Form 2019-2020

154 responses

**Publish analytics** 

Class Name

154 responses

Do you think that the length of the seminars/workshops was satisfactory?

This content is neither created nor endorsed by Google. Report Abuse - Terms of Service - Privacy Policy