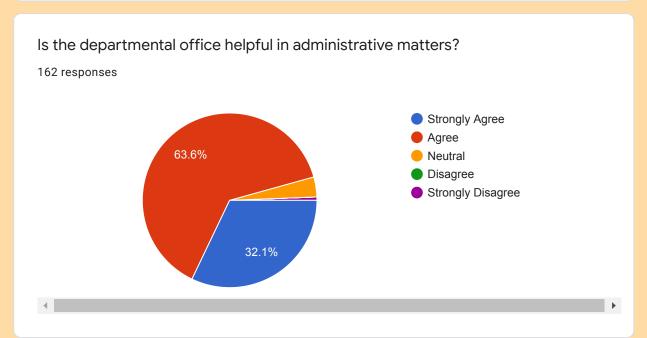

## Administration Evaluation Feedback Form 2019-2020

162 responses

**Publish analytics** 