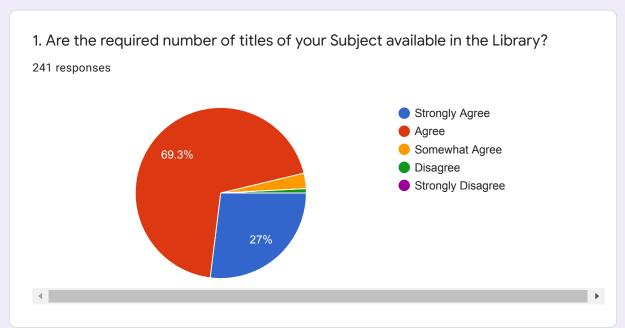

## College Library Evaluation Form 2019-2020

242 responses

**Publish analytics** 