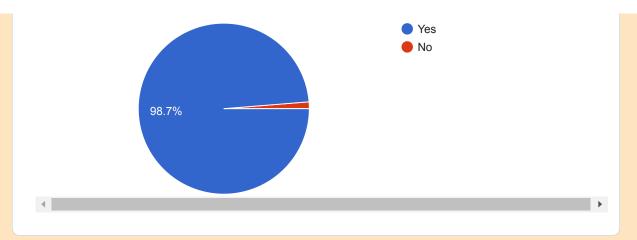

# Mobile No. 156 responses 9158429639 8605886211 9021597689 7875213672 9049915504 7887913835 8888023308 7887354905 8624094006

Does the professors check your exam papers?

 $This \ content \ is \ neither \ created \ nor \ endorsed \ by \ Google. \ \underline{Report \ Abuse} - \underline{Terms \ of \ Service} - \underline{Privacy \ Policy}$ 