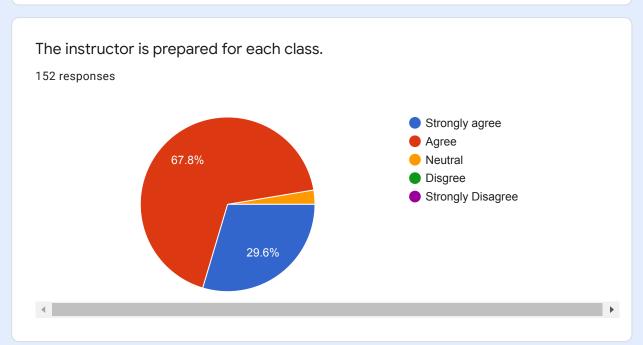

# Teacher Evaluation Feedback Form 2019-2020

152 responses

**Publish analytics** 