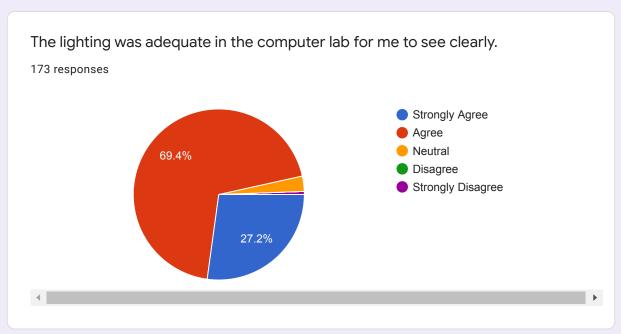

# Mobile No. 173 responses

The computer lab assistant was available to help me with my questions and concerns.

This content is neither created nor endorsed by Google. Report Abuse - Terms of Service - Privacy Policy