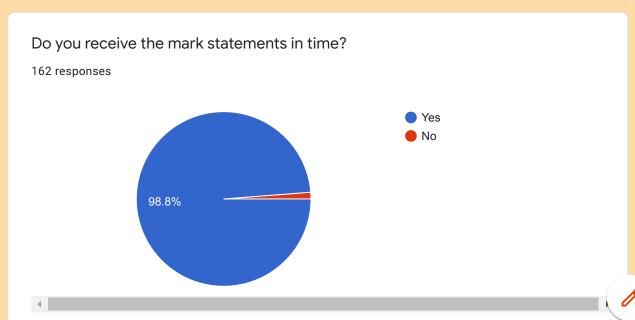

## Administration Evaluation Feedback Form 2019-2020

162 responses

**Publish analytics** 