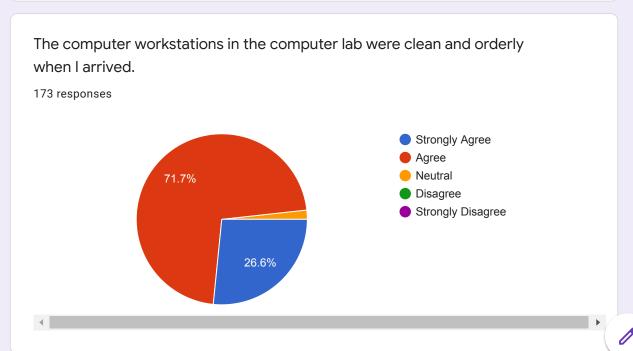

## Computer Lab Evaluation Feedback Form 2019-2020

173 responses

**Publish analytics** 