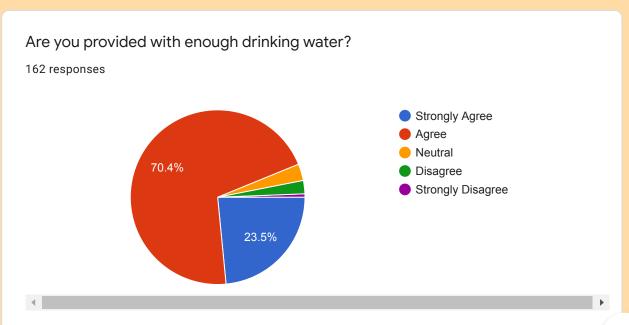

## Administration Evaluation Feedback Form 2019-2020

162 responses

**Publish analytics** 





## Age 162 responses 60 40 (24.7%) 39 (24.1%) 40 18 (11.1%) 20 6 (3.7%) 5 (3.1%) 1 (0.6%) 1 (0.6%) 3 (1.9%) 1 (0,6%) 19 20 18 20 21 22 Kawpeth umber

## Email ID

162 responses



### Mobile Number:-

162 responses



















| Google Forms |
|--------------|
|              |
|              |
|              |
|              |
|              |
|              |
|              |
|              |
|              |
|              |
|              |
|              |
|              |
|              |
|              |
|              |
|              |
|              |



## College Library Evaluation Form 2019-2020

242 responses

**Publish analytics** 

# Name of Student 242 responses Pranali khushal waghe Sonali namdeo dhakate Punam Dashrath zade Shraddha Dnyaneshwar Chaudhari Rahul wanjari Shubhangi purushottam gomkar Sneha namdeo Jivtode Kajal Sanjay dambhare Varsha Manik pawar





# Email ID 242 responses Pranali121waghe@gmail.com zadepunam123@gmail.com Shraddhachaudhari620@gmail.com rahulwanjari38971@gmai