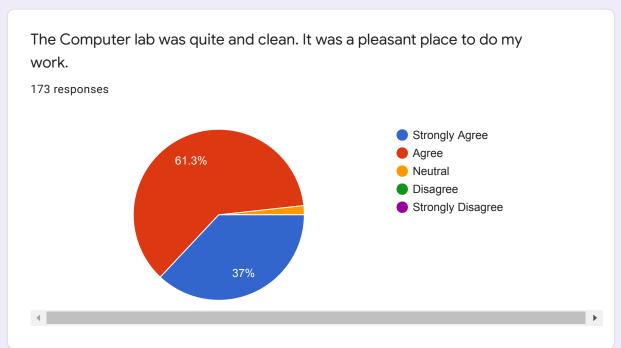

## Computer Lab Evaluation Feedback Form 2019-2020

173 responses

**Publish analytics** 