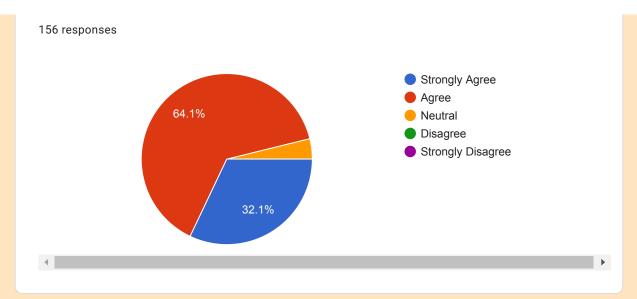

# Mobile No. 156 responses 9158429639 8605886211 9021597689 7875213672 9049915504 7887913835 8888023308 7887354905 8624094006

Does the professors check your exam papers?

 $This \ content \ is \ neither \ created \ nor \ endorsed \ by \ Google. \ \underline{Report \ Abuse} - \underline{Terms \ of \ Service} - \underline{Privacy \ Policy}$ 