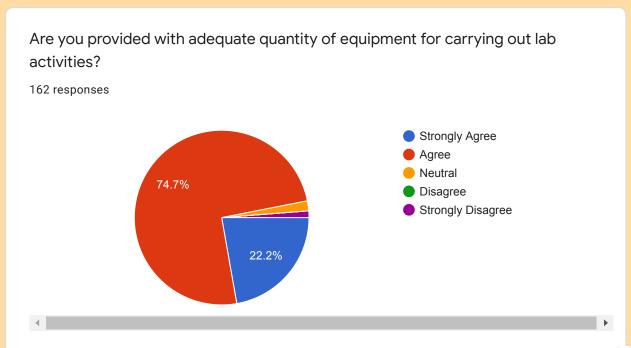

## Administration Evaluation Feedback Form 2019-2020

162 responses

**Publish analytics** 





## Age 162 responses 60 40 (24.7%) 39 (24.1%) 40 18 (11.1%) 20 6 (3.7%) 5 (3.1%) 1 (0.6%) 1 (0.6%) 3 (1.9%) 1 (0,6%) 19 20 18 20 21 22 Kawpeth umber

## Email ID

162 responses



### Mobile Number:-

162 responses



















| Google Forms |
|--------------|
|              |
|              |
|              |
|              |
|              |
|              |
|              |
|              |
|              |
|              |
|              |
|              |
|              |
|              |
|              |
|              |
|              |
|              |



## College Library Evaluation Form 2019-2020

242 responses

**Publish analytics** 

# Name of Student 242 responses Pranali khushal waghe Sonali namdeo dhakate Punam Dashrath zade Shraddha Dnyaneshwar Chaudhari Rahul wanjari Shubhangi purushottam gomkar Sneha namdeo Jivtode Kajal Sanjay dambhare Varsha Manik pawar





# Email ID 242 responses Pranali121waghe@gmail.com zadepunam123@gmail.com Shraddhachaudhari620@gmail.com rahulwanjari38971@gmail.com