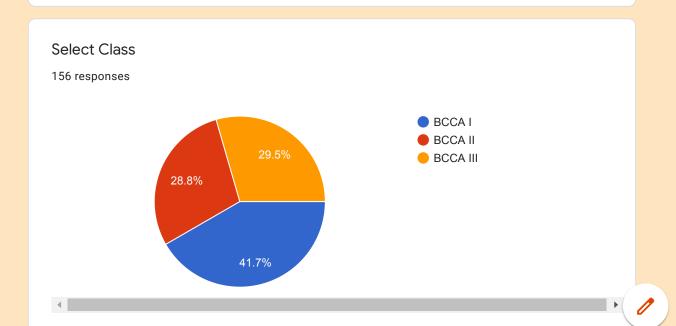

# Seminar/Workshop Evaluation Form 2019-2020

154 responses

**Publish analytics** 

Class Name

154 responses

Do you think that the length of the seminars/workshops was satisfactory?

This content is neither created nor endorsed by Google. Report Abuse - Terms of Service - Privacy Policy